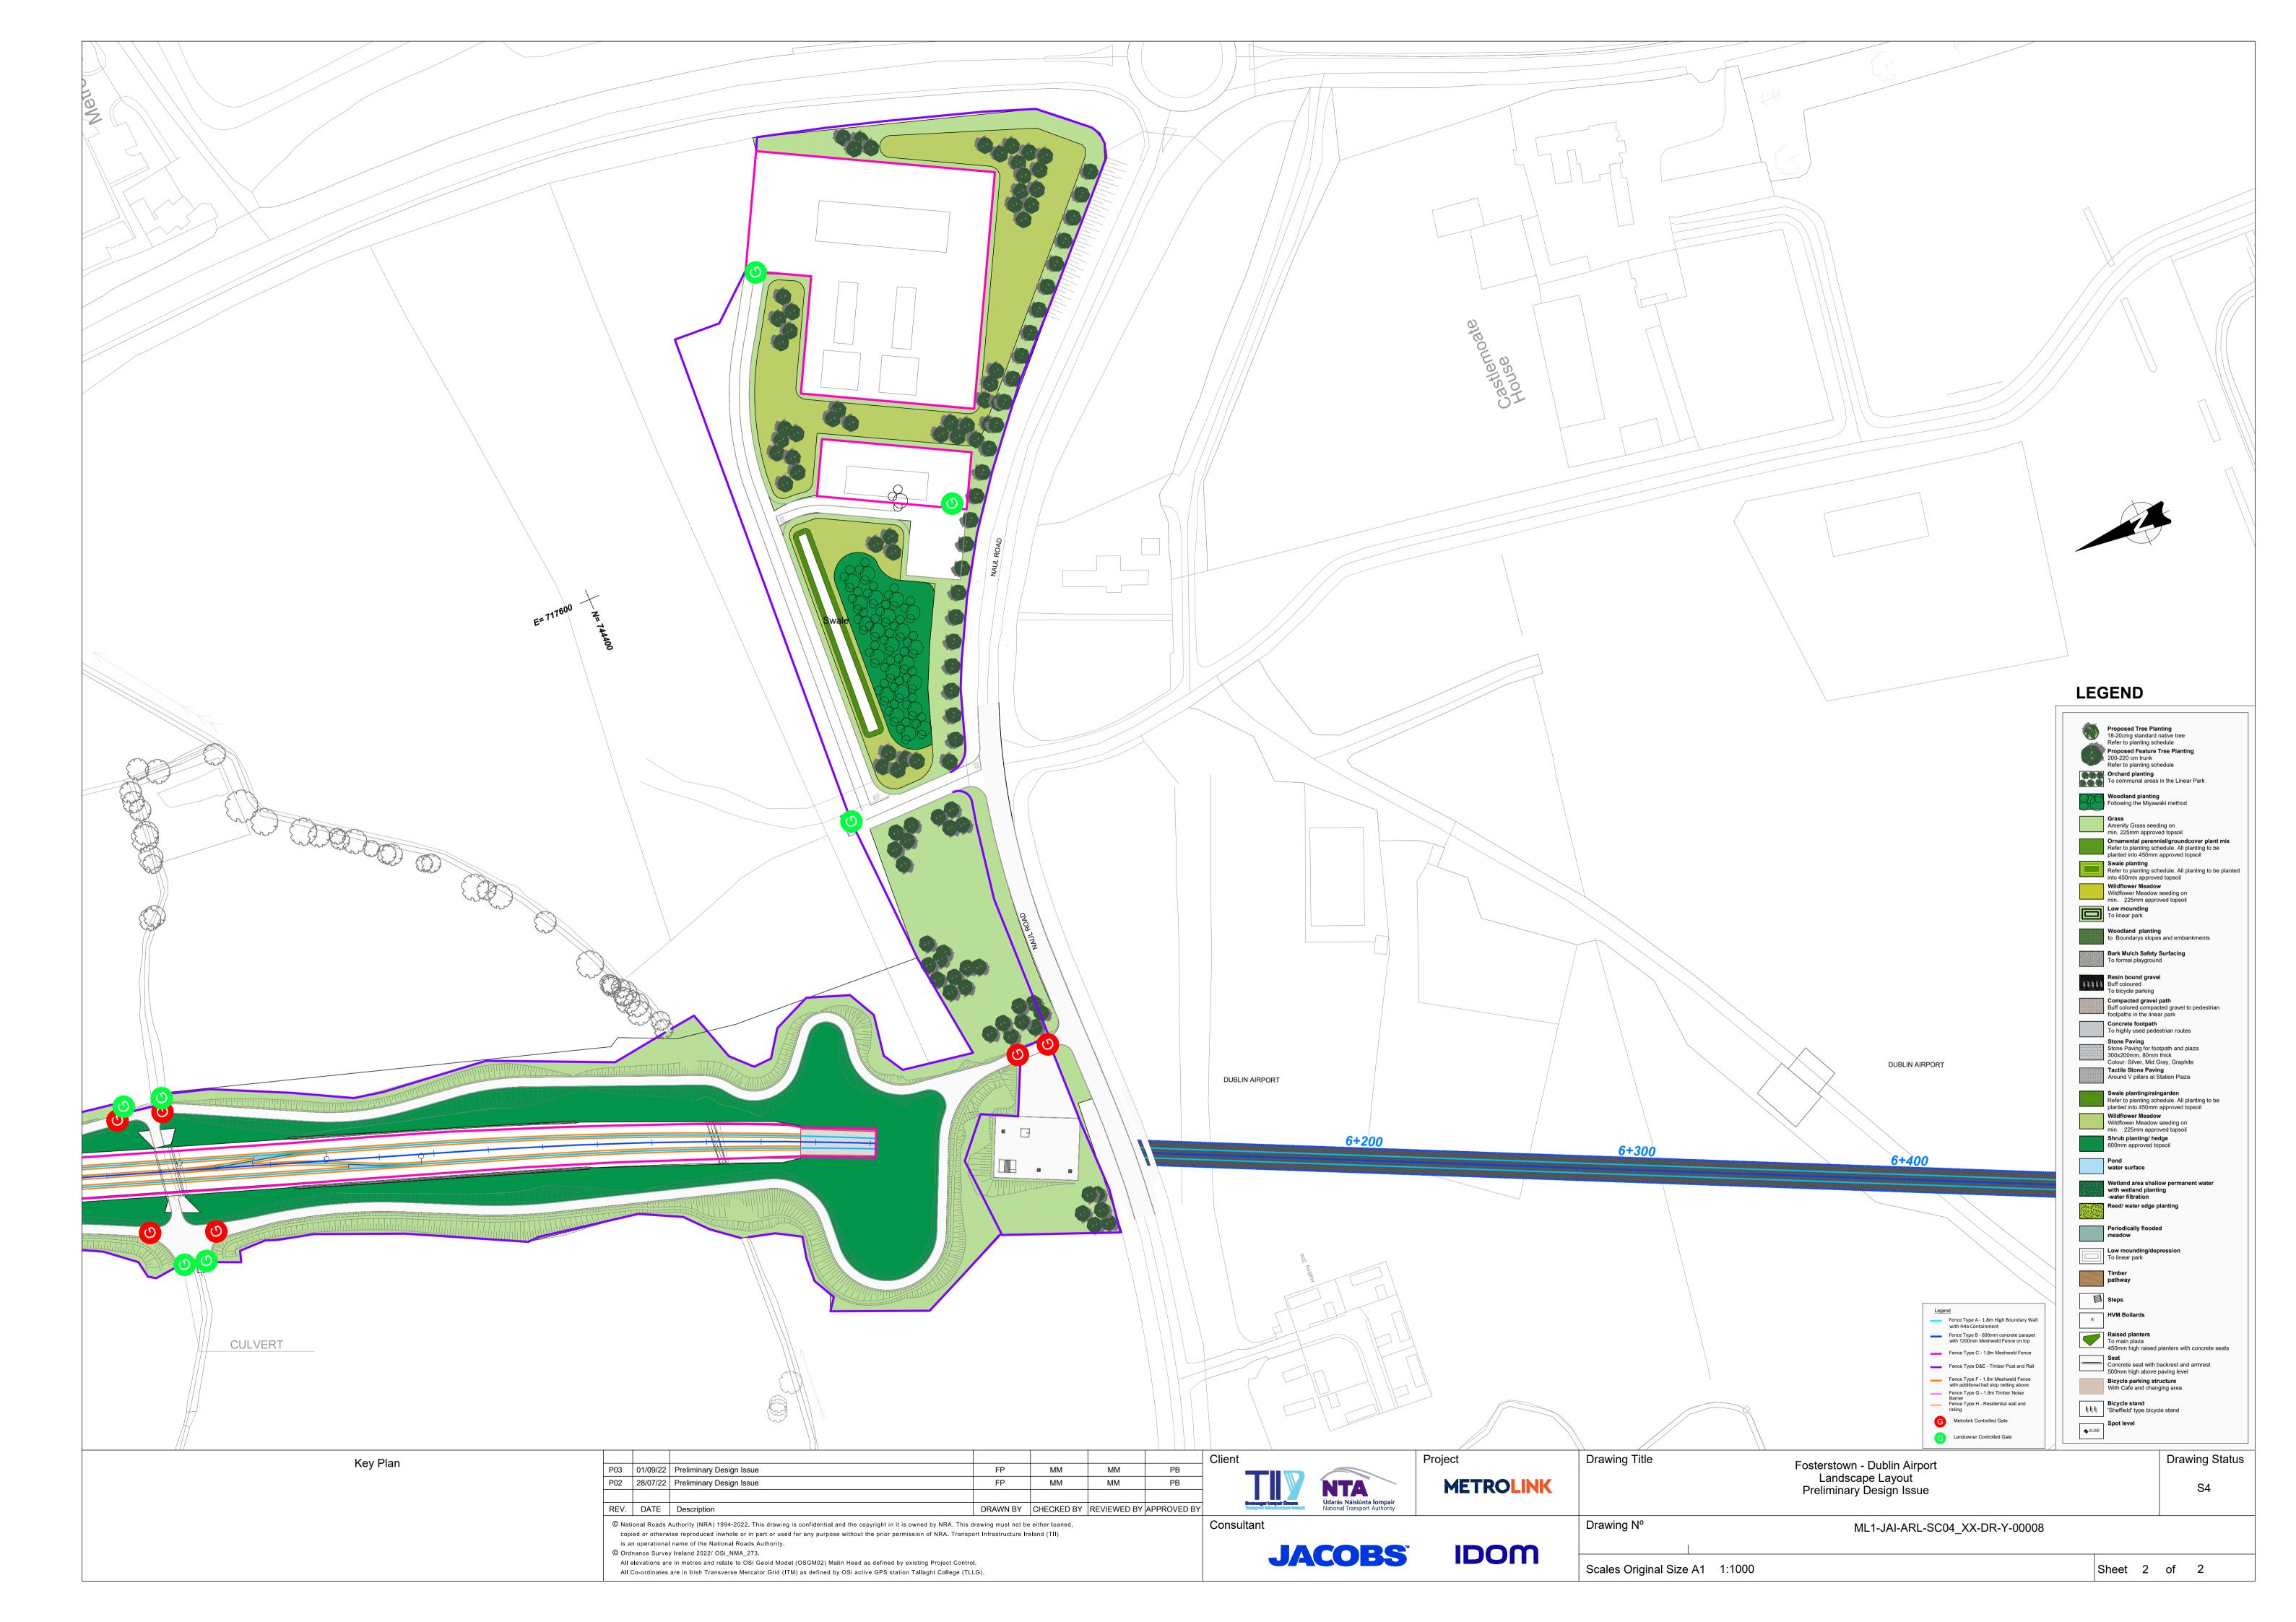

## RAILWAY WORKS - METROLINK

| 1                              | D                                             |
|--------------------------------|-----------------------------------------------|
| Internal Drawing No.           | Drawing Title                                 |
| ML1-JAI-ARL-SC01_XX-DR-Y-00001 | ESTUARY - SEATOWN LANDSCAPE LAYOUT            |
| ML1-JAI-ARL-SC01_XX-DR-Y-00002 | ESTUARY - SEATOWN LANDSCAPE LAYOUT            |
| ML1-JAI-ARL-SC01_XX-DR-Y-00003 | ESTUARY - SEATOWN LANDSCAPE LAYOUT            |
| ML1-JAI-ARL-SC02_XX-DR-Y-00004 | SEATOWN - SWORDS CENTRAL LANDSCAPE LAYOUT     |
| ML1-JAI-ARL-SC03_XX-DR-Y-00005 | SWORDS CENTRAL - FOSTERSTOWN LANDSCAPE LAYOUT |
| ML1-JAI-ARL-SC03_XX-DR-Y-00006 | SWORDS CENTRAL - FOSTERSTOWN LANDSCAPE LAYOUT |
| ML1-JAI-ARL-SC04_XX-DR-Y-00007 | FOSTERSTOWN - DUBLIN AIRPORT LANDSCAPE LAYOUT |
| ML1-JAI-ARL-SC04_XX-DR-Y-00008 | FOSTERSTOWN - DUBLIN AIRPORT LANDSCAPE LAYOUT |
| ML1-JAI-ARL-SC06_GF-DR-Y-00113 | DEPOT & DARDISTOWN STATION LANDSCAPE LAYOUT   |
| ML1-JAI-ARL-SC07_GF-DR-X-00113 | NORTHWOOD - BALLYMUN LANDSCAPE LAYOUT         |
| ML1-JAI-ARL-SC07_GF-DR-Y-00114 | NORTHWOOD - BALLYMUN LANDSCAPE LAYOUT         |