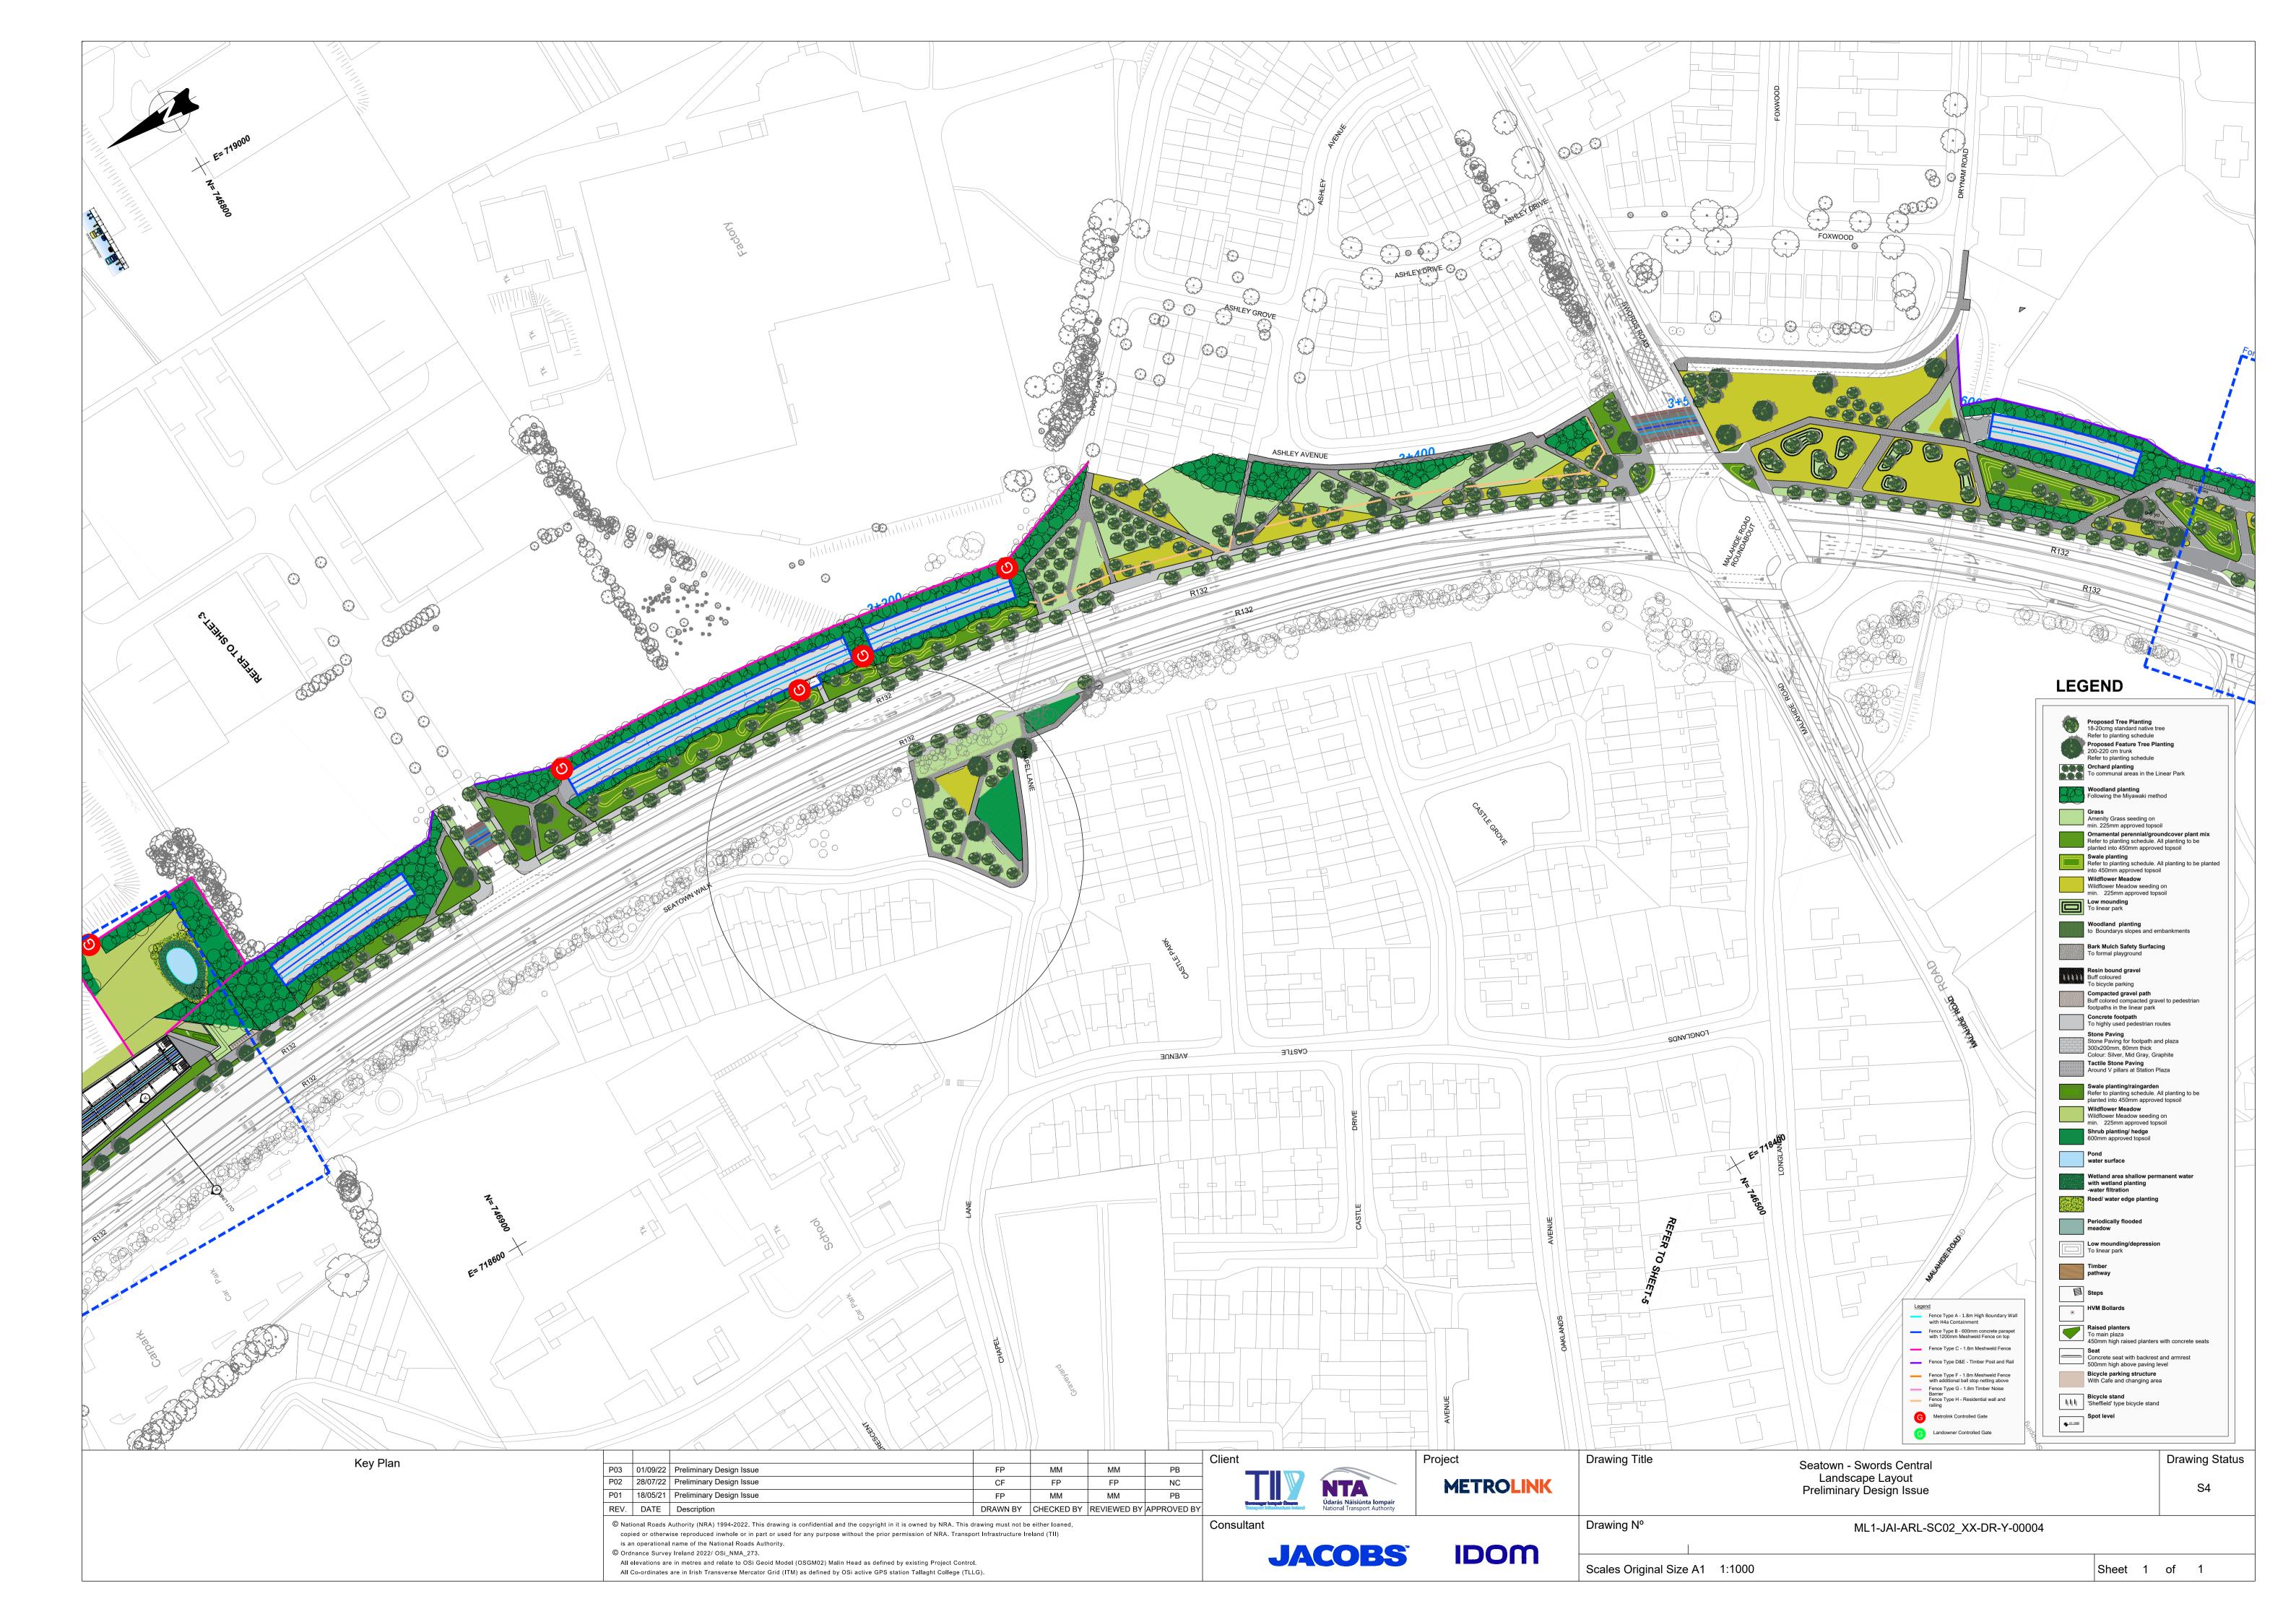

## RAILWAY WORKS - METROLINK

| 1                              | D                                             |
|--------------------------------|-----------------------------------------------|
| Internal Drawing No.           | Drawing Title                                 |
| ML1-JAI-ARL-SC01_XX-DR-Y-00001 | ESTUARY - SEATOWN LANDSCAPE LAYOUT            |
| ML1-JAI-ARL-SC01_XX-DR-Y-00002 | ESTUARY - SEATOWN LANDSCAPE LAYOUT            |
| ML1-JAI-ARL-SC01_XX-DR-Y-00003 | ESTUARY - SEATOWN LANDSCAPE LAYOUT            |
| ML1-JAI-ARL-SC02_XX-DR-Y-00004 | SEATOWN - SWORDS CENTRAL LANDSCAPE LAYOUT     |
| ML1-JAI-ARL-SC03_XX-DR-Y-00005 | SWORDS CENTRAL - FOSTERSTOWN LANDSCAPE LAYOUT |
| ML1-JAI-ARL-SC03_XX-DR-Y-00006 | SWORDS CENTRAL - FOSTERSTOWN LANDSCAPE LAYOUT |
| ML1-JAI-ARL-SC04_XX-DR-Y-00007 | FOSTERSTOWN - DUBLIN AIRPORT LANDSCAPE LAYOUT |
| ML1-JAI-ARL-SC04_XX-DR-Y-00008 | FOSTERSTOWN - DUBLIN AIRPORT LANDSCAPE LAYOUT |
| ML1-JAI-ARL-SC06_GF-DR-Y-00113 | DEPOT & DARDISTOWN STATION LANDSCAPE LAYOUT   |
| ML1-JAI-ARL-SC07_GF-DR-X-00113 | NORTHWOOD - BALLYMUN LANDSCAPE LAYOUT         |
| ML1-JAI-ARL-SC07_GF-DR-Y-00114 | NORTHWOOD - BALLYMUN LANDSCAPE LAYOUT         |