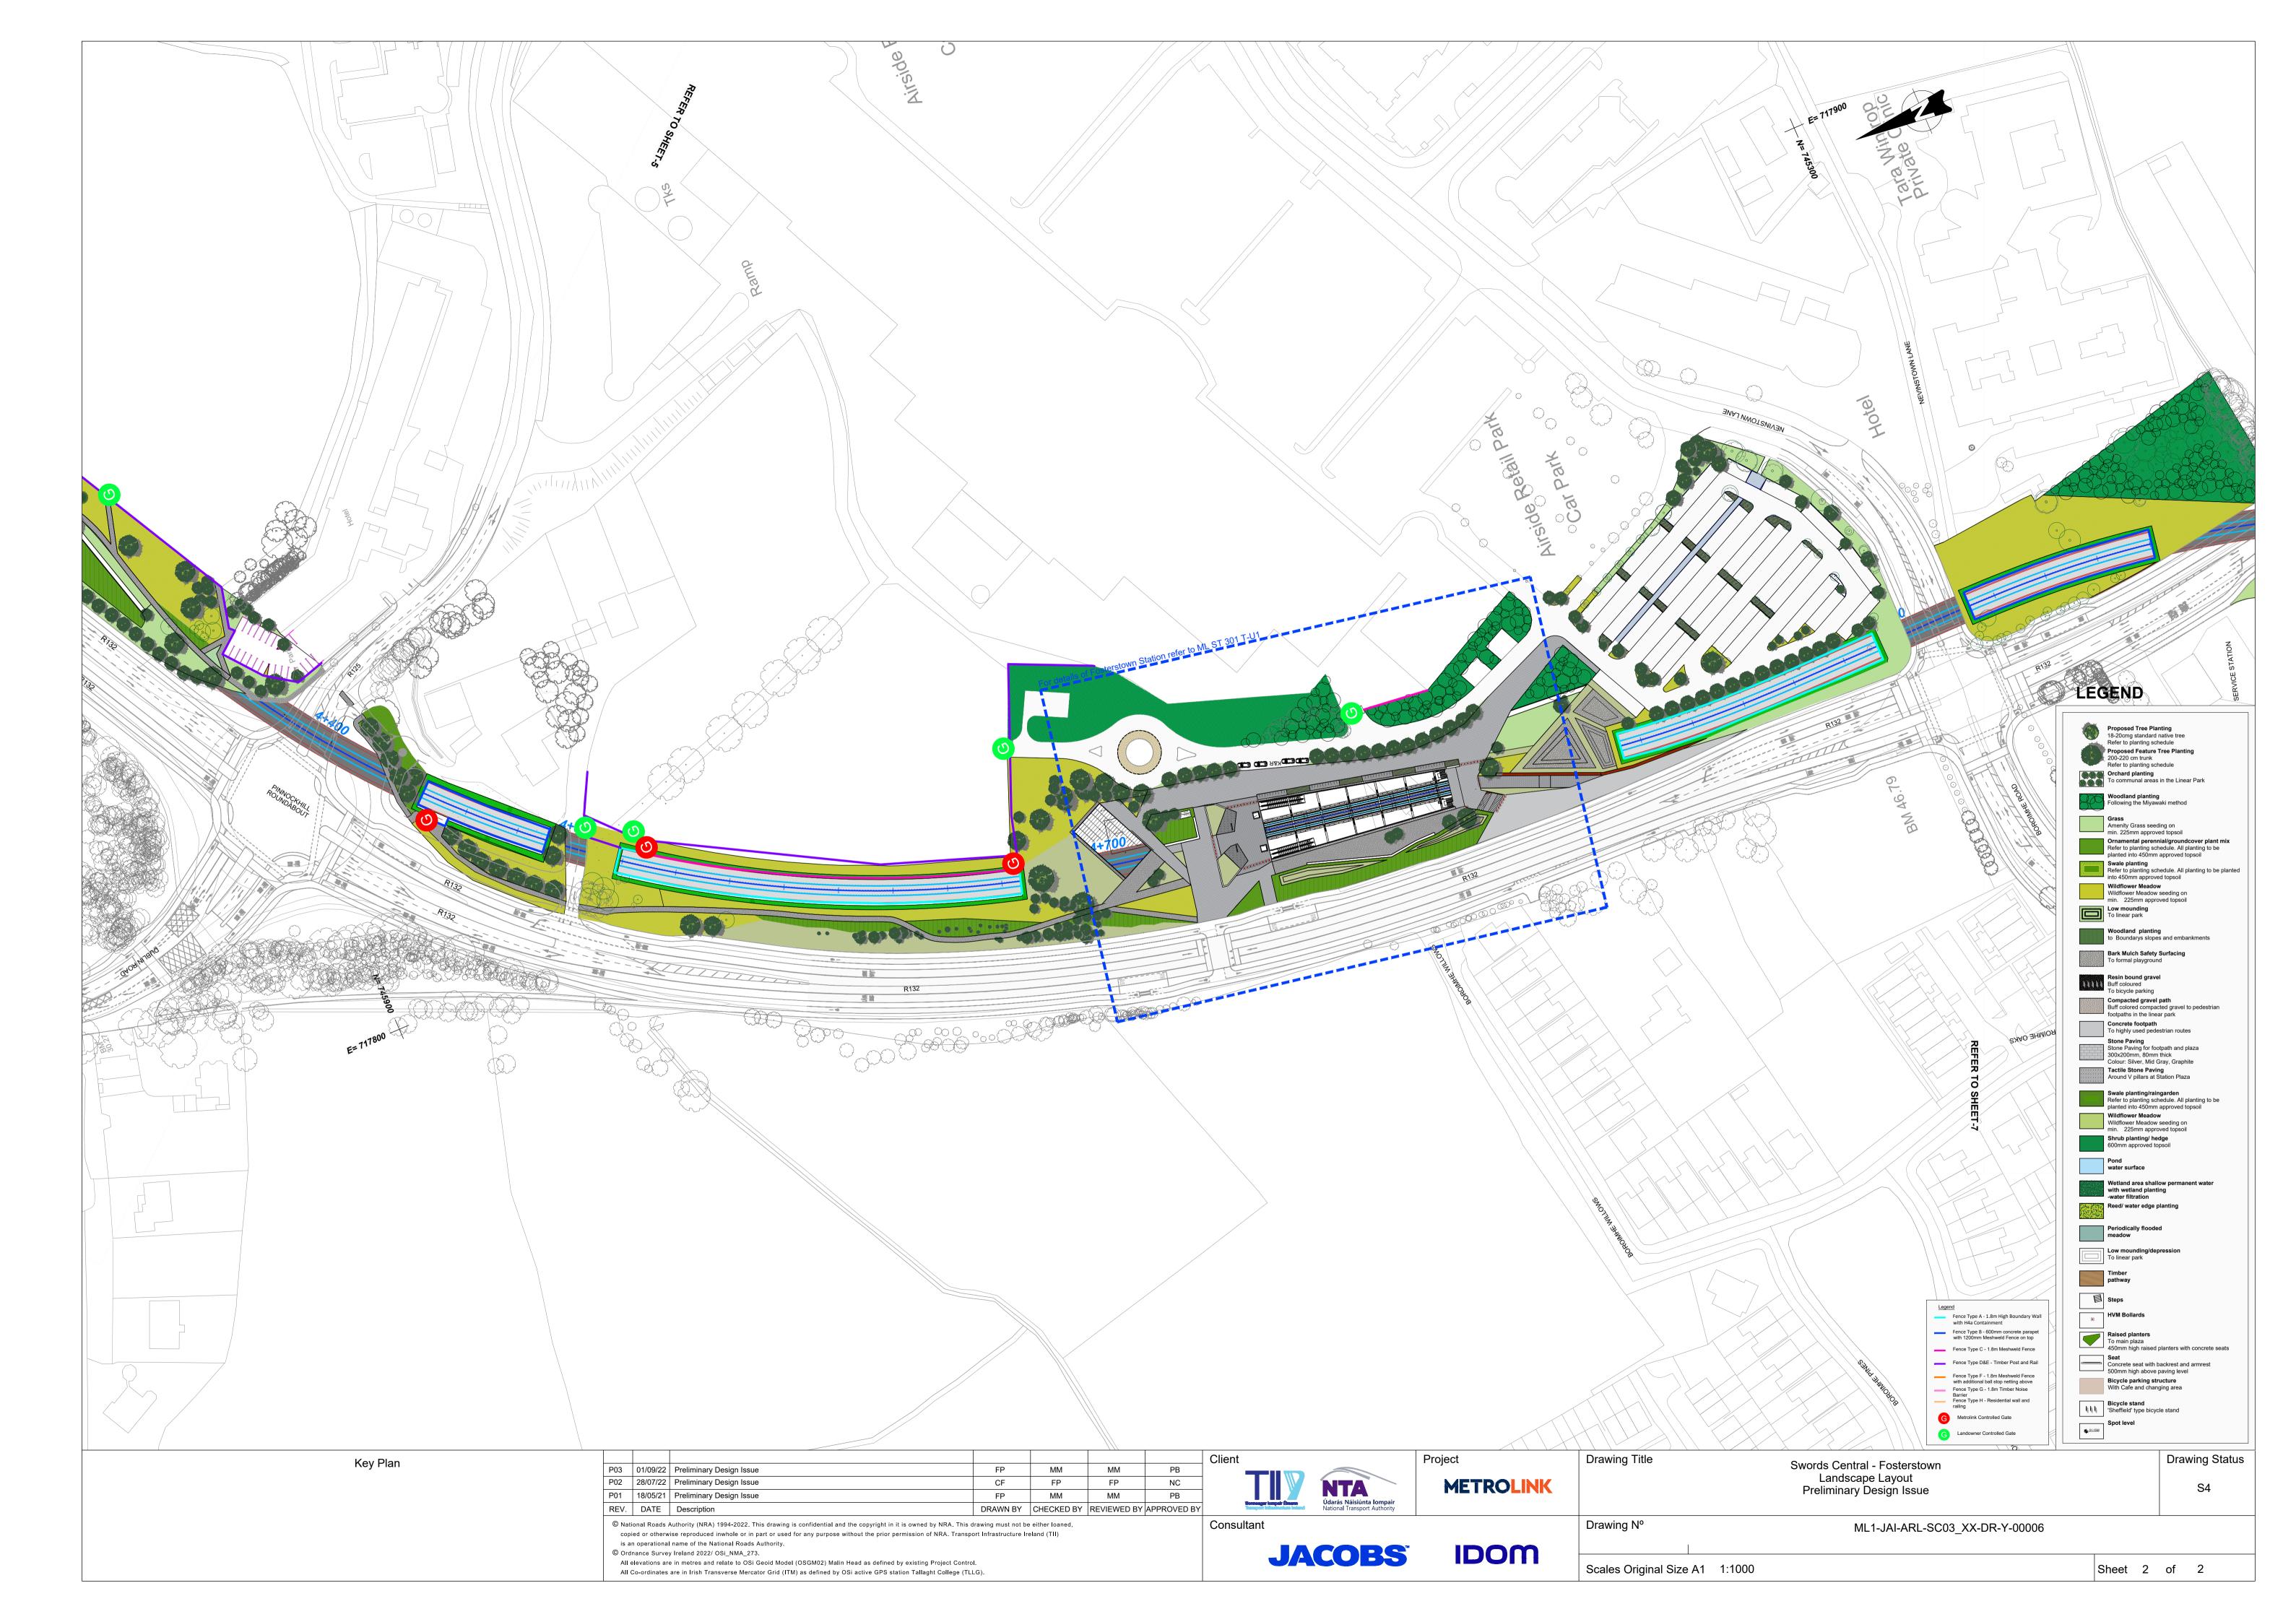

## RAILWAY WORKS - METROLINK

| 1                              | D                                             |
|--------------------------------|-----------------------------------------------|
| Internal Drawing No.           | Drawing Title                                 |
| ML1-JAI-ARL-SC01_XX-DR-Y-00001 | ESTUARY - SEATOWN LANDSCAPE LAYOUT            |
| ML1-JAI-ARL-SC01_XX-DR-Y-00002 | ESTUARY - SEATOWN LANDSCAPE LAYOUT            |
| ML1-JAI-ARL-SC01_XX-DR-Y-00003 | ESTUARY - SEATOWN LANDSCAPE LAYOUT            |
| ML1-JAI-ARL-SC02_XX-DR-Y-00004 | SEATOWN - SWORDS CENTRAL LANDSCAPE LAYOUT     |
| ML1-JAI-ARL-SC03_XX-DR-Y-00005 | SWORDS CENTRAL - FOSTERSTOWN LANDSCAPE LAYOUT |
| ML1-JAI-ARL-SC03_XX-DR-Y-00006 | SWORDS CENTRAL - FOSTERSTOWN LANDSCAPE LAYOUT |
| ML1-JAI-ARL-SC04_XX-DR-Y-00007 | FOSTERSTOWN - DUBLIN AIRPORT LANDSCAPE LAYOUT |
| ML1-JAI-ARL-SC04_XX-DR-Y-00008 | FOSTERSTOWN - DUBLIN AIRPORT LANDSCAPE LAYOUT |
| ML1-JAI-ARL-SC06_GF-DR-Y-00113 | DEPOT & DARDISTOWN STATION LANDSCAPE LAYOUT   |
| ML1-JAI-ARL-SC07_GF-DR-X-00113 | NORTHWOOD - BALLYMUN LANDSCAPE LAYOUT         |
| ML1-JAI-ARL-SC07_GF-DR-Y-00114 | NORTHWOOD - BALLYMUN LANDSCAPE LAYOUT         |