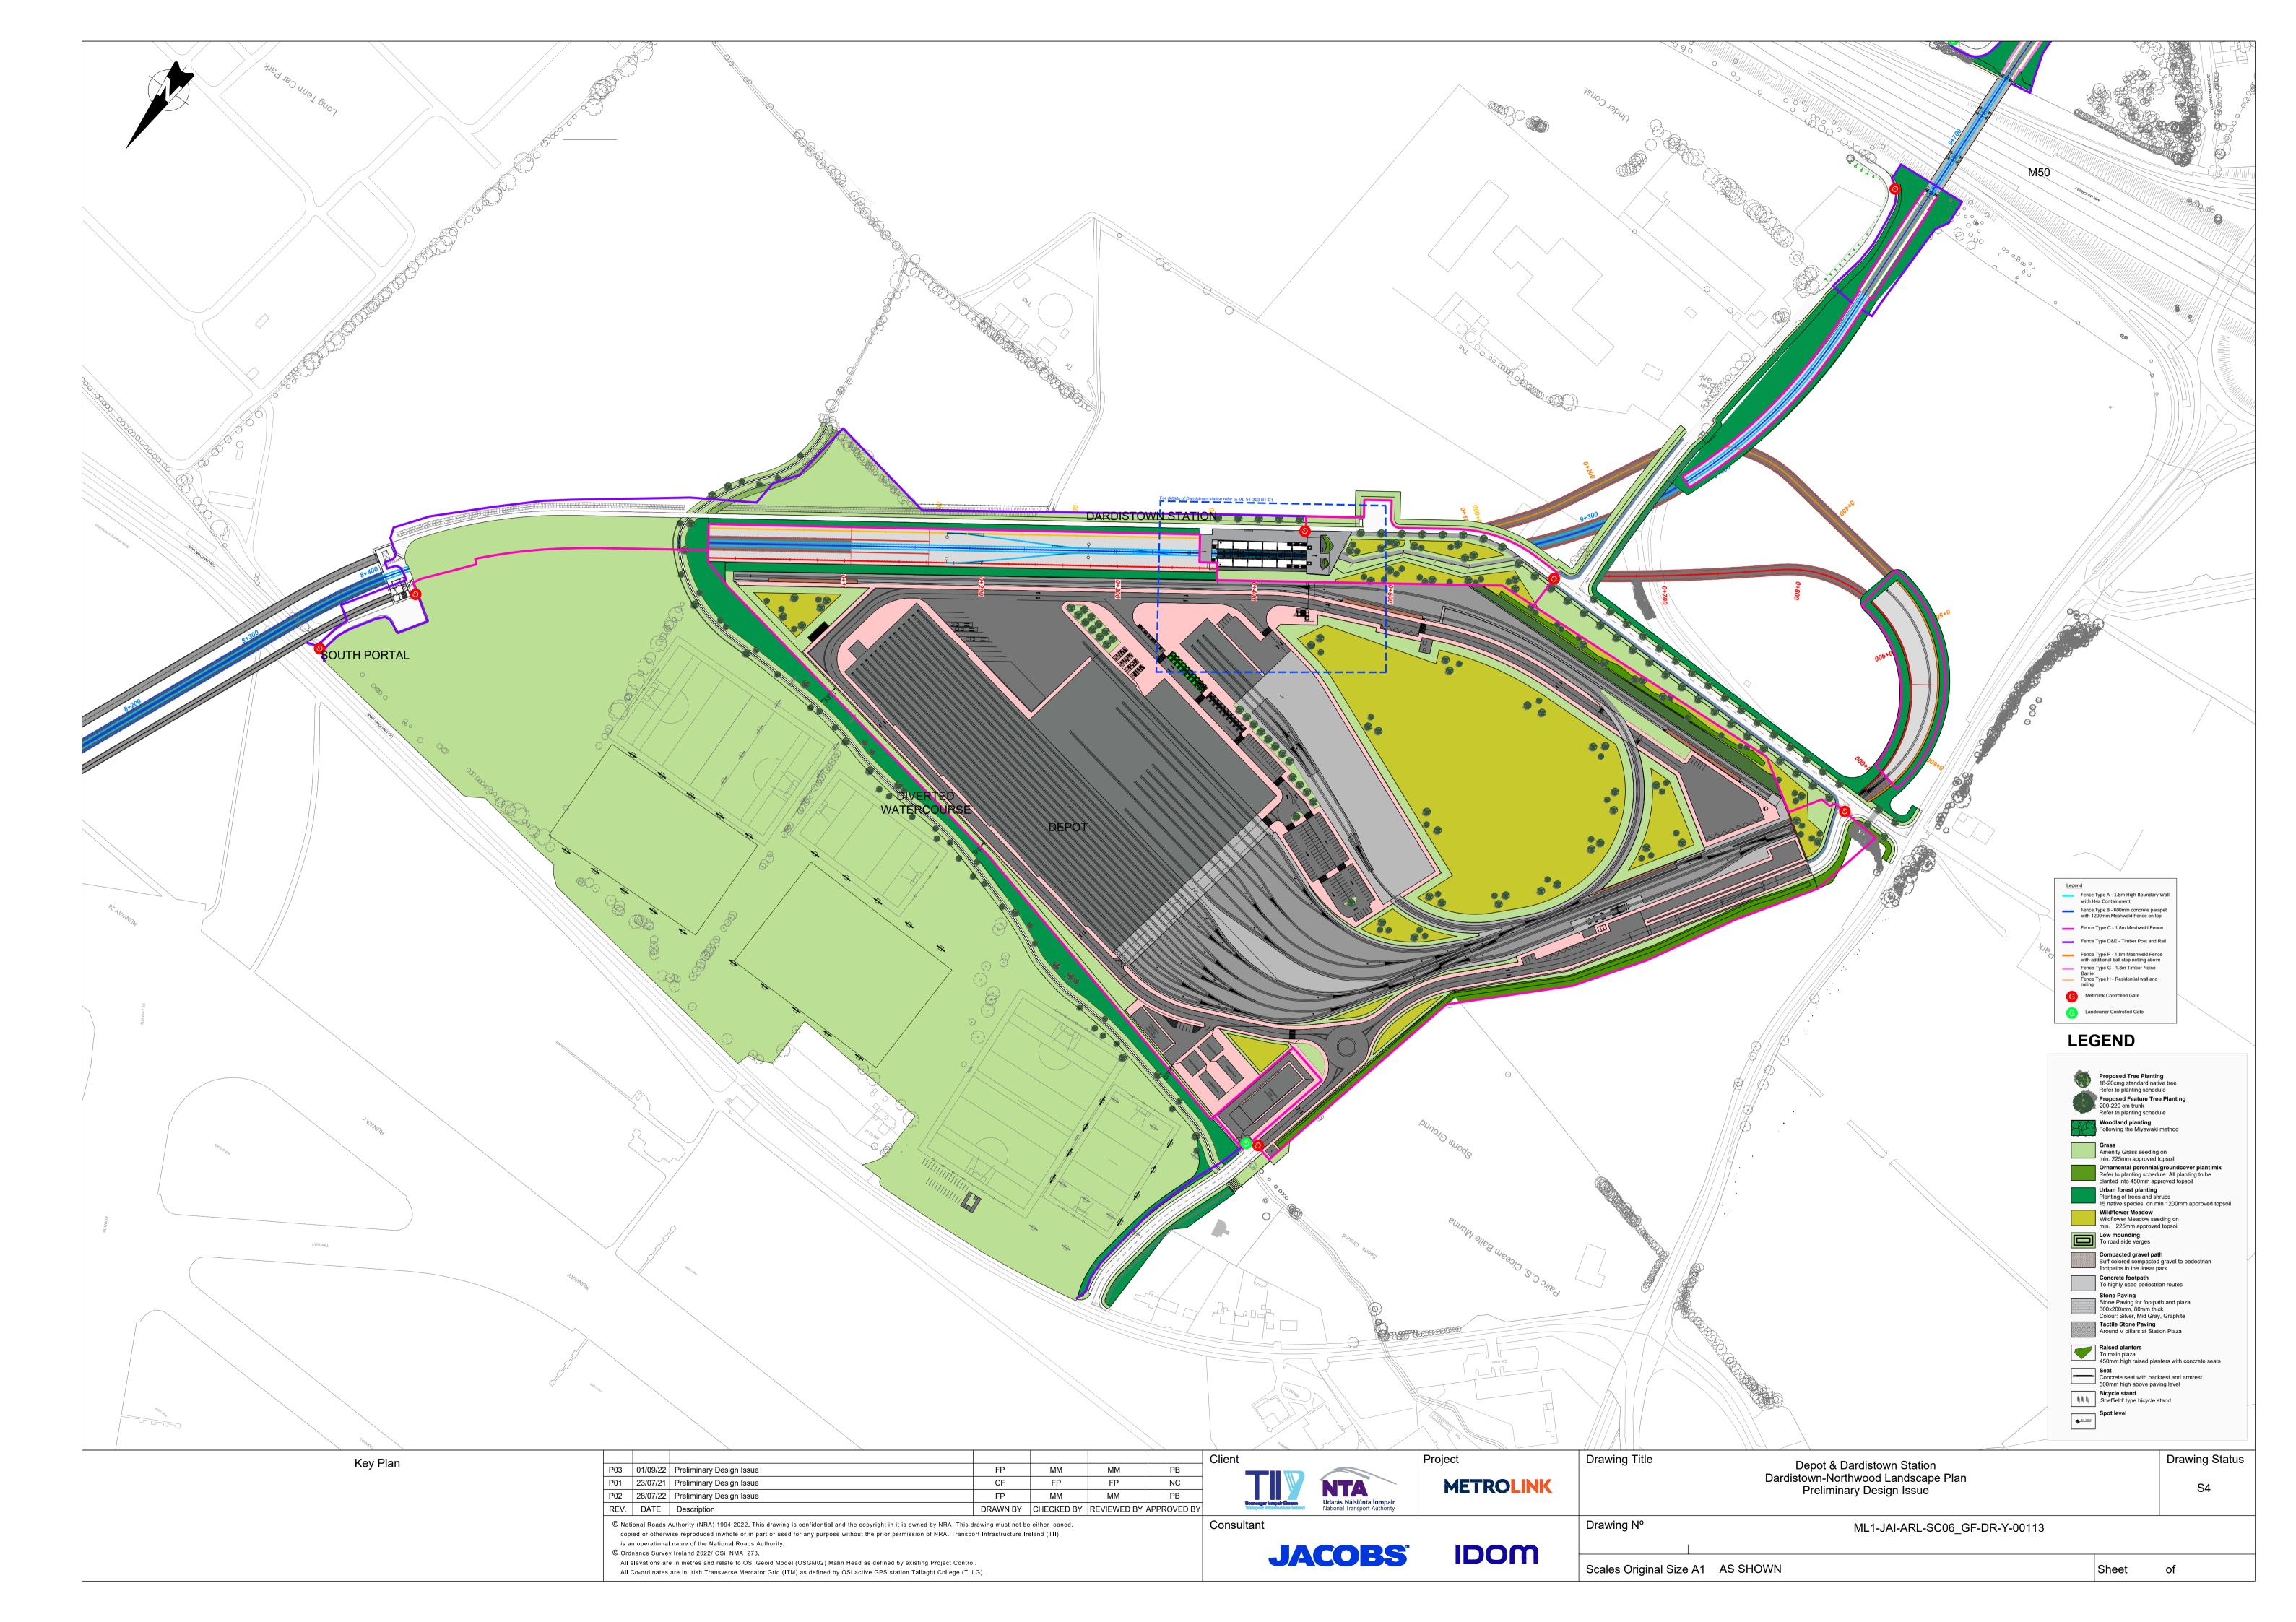

## RAILWAY WORKS - METROLINK

| 1                              | D                                             |
|--------------------------------|-----------------------------------------------|
| Internal Drawing No.           | Drawing Title                                 |
| ML1-JAI-ARL-SC01_XX-DR-Y-00001 | ESTUARY - SEATOWN LANDSCAPE LAYOUT            |
| ML1-JAI-ARL-SC01_XX-DR-Y-00002 | ESTUARY - SEATOWN LANDSCAPE LAYOUT            |
| ML1-JAI-ARL-SC01_XX-DR-Y-00003 | ESTUARY - SEATOWN LANDSCAPE LAYOUT            |
| ML1-JAI-ARL-SC02_XX-DR-Y-00004 | SEATOWN - SWORDS CENTRAL LANDSCAPE LAYOUT     |
| ML1-JAI-ARL-SC03_XX-DR-Y-00005 | SWORDS CENTRAL - FOSTERSTOWN LANDSCAPE LAYOUT |
| ML1-JAI-ARL-SC03_XX-DR-Y-00006 | SWORDS CENTRAL - FOSTERSTOWN LANDSCAPE LAYOUT |
| ML1-JAI-ARL-SC04_XX-DR-Y-00007 | FOSTERSTOWN - DUBLIN AIRPORT LANDSCAPE LAYOUT |
| ML1-JAI-ARL-SC04_XX-DR-Y-00008 | FOSTERSTOWN - DUBLIN AIRPORT LANDSCAPE LAYOUT |
| ML1-JAI-ARL-SC06_GF-DR-Y-00113 | DEPOT & DARDISTOWN STATION LANDSCAPE LAYOUT   |
| ML1-JAI-ARL-SC07_GF-DR-X-00113 | NORTHWOOD - BALLYMUN LANDSCAPE LAYOUT         |
| ML1-JAI-ARL-SC07_GF-DR-Y-00114 | NORTHWOOD - BALLYMUN LANDSCAPE LAYOUT         |