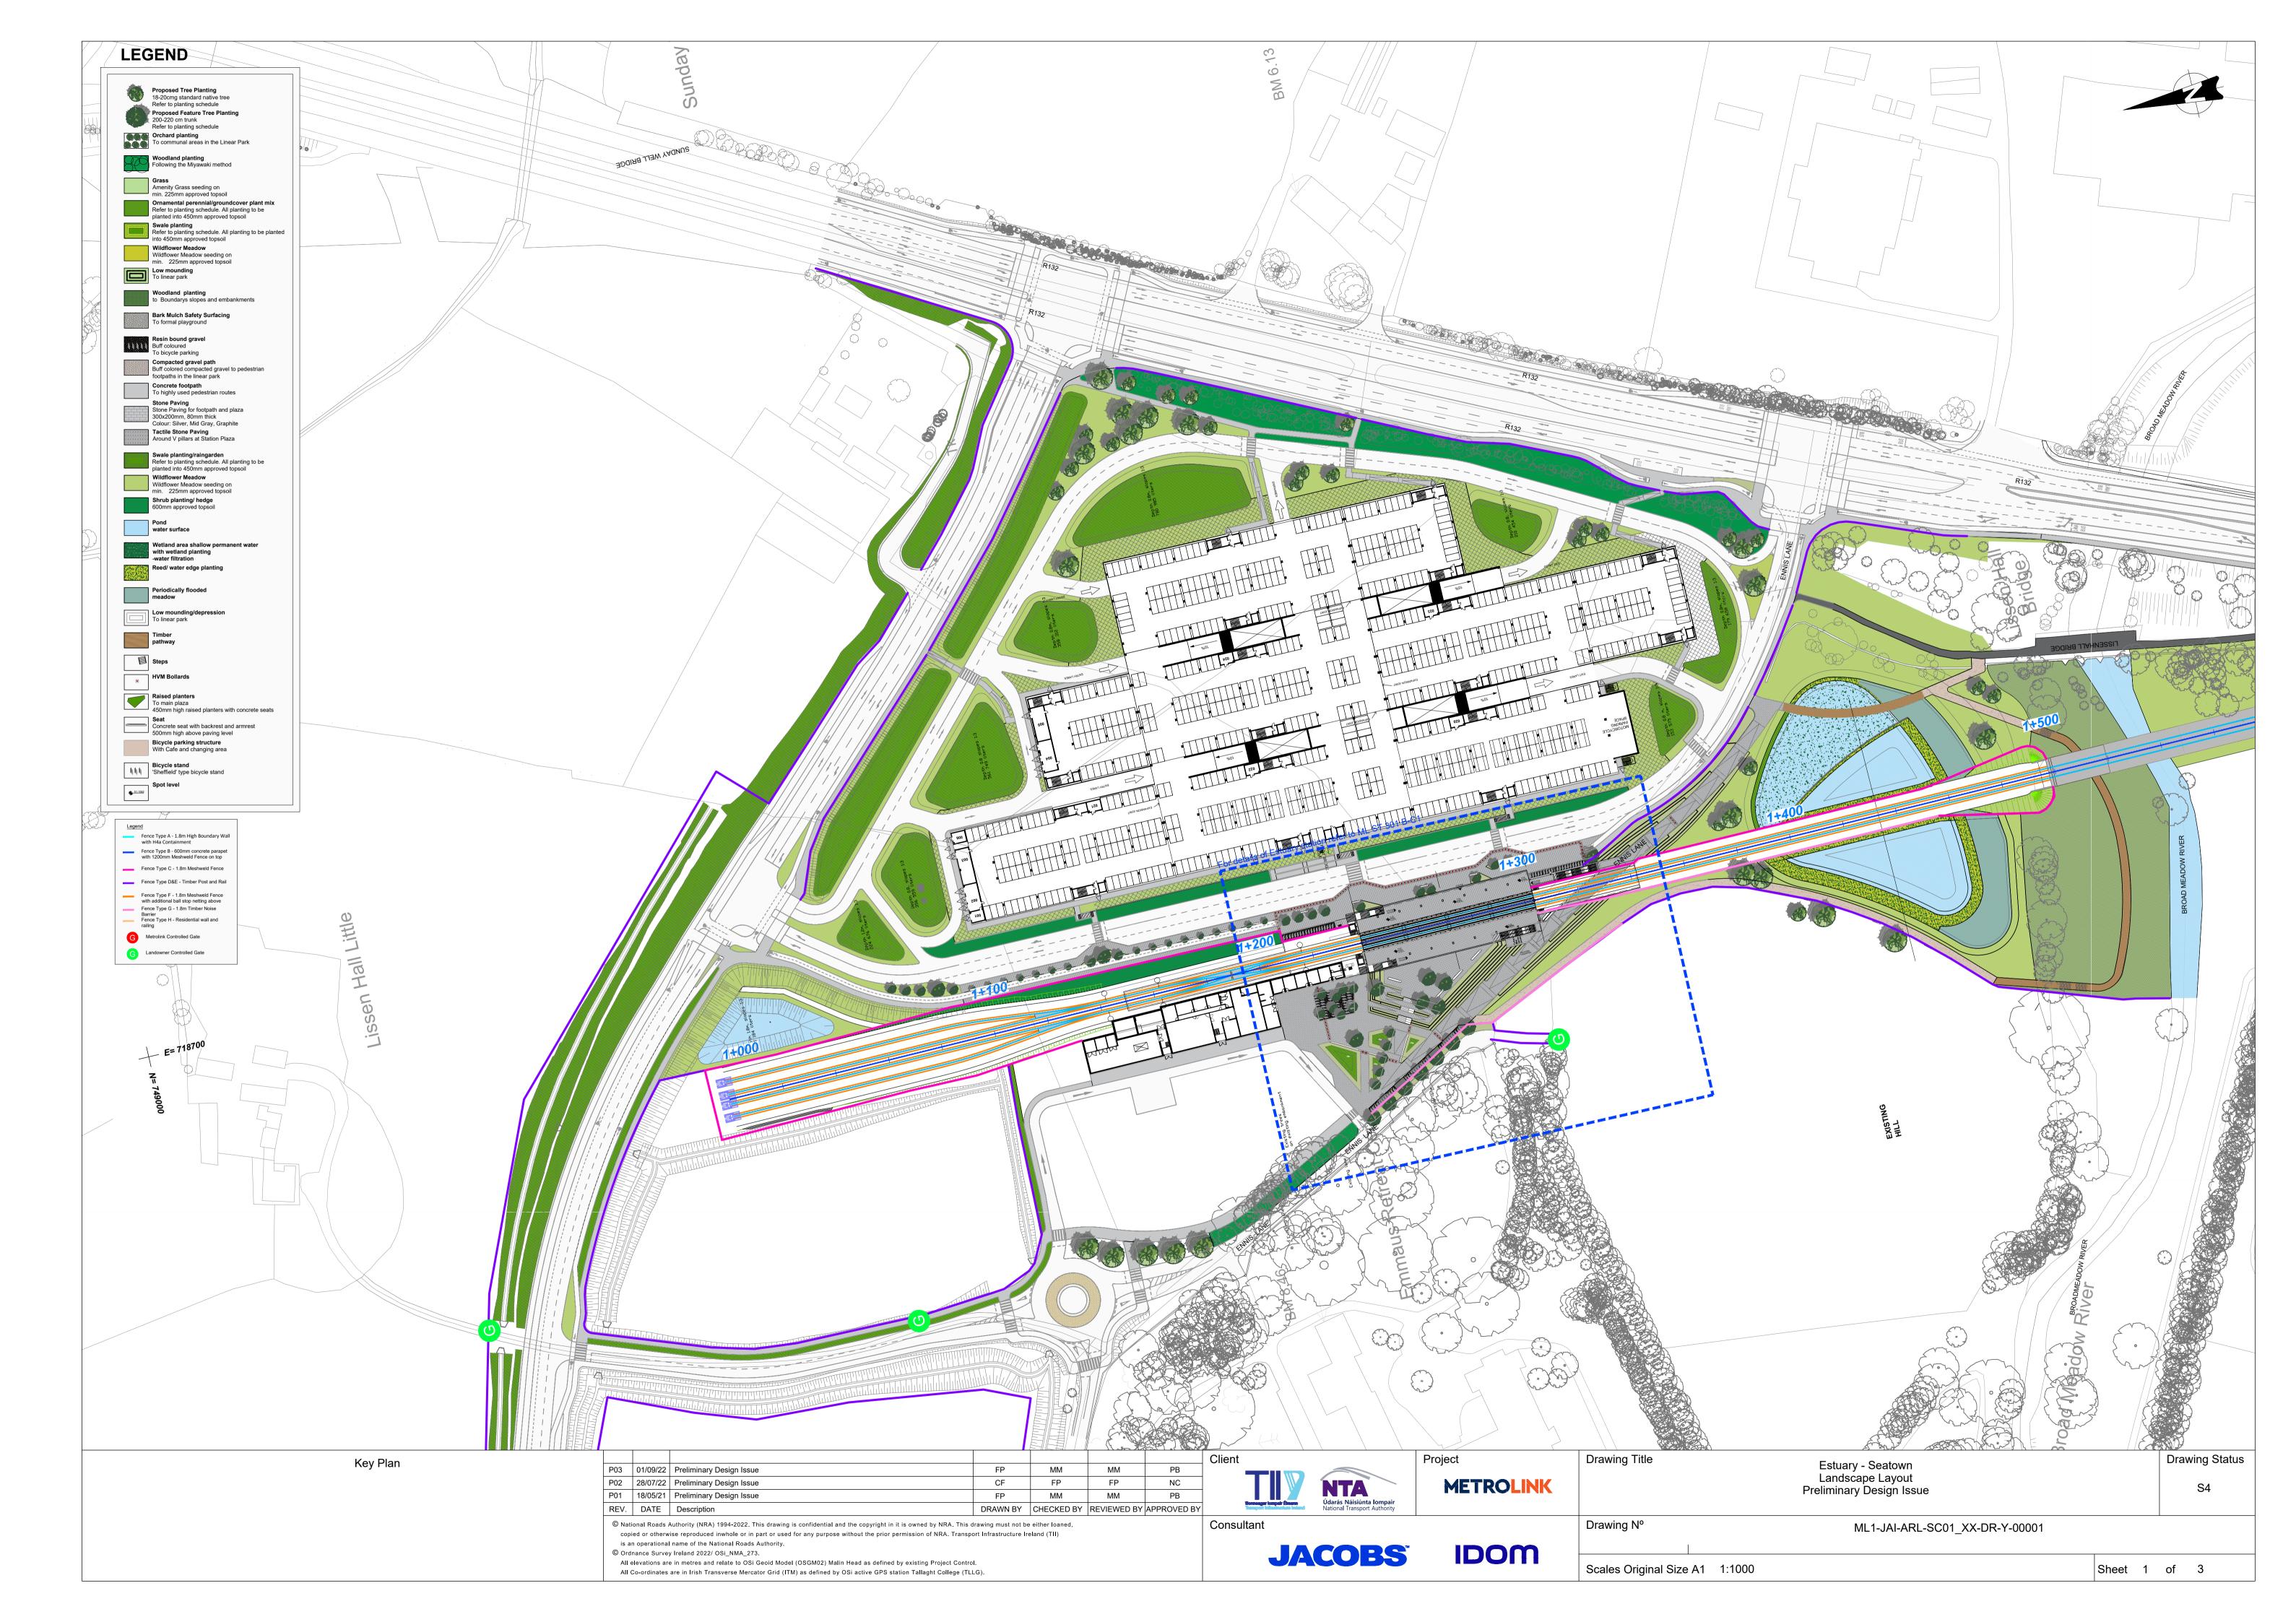

## RAILWAY WORKS - METROLINK

| 1                              | D                                             |
|--------------------------------|-----------------------------------------------|
| Internal Drawing No.           | Drawing Title                                 |
| ML1-JAI-ARL-SC01_XX-DR-Y-00001 | ESTUARY - SEATOWN LANDSCAPE LAYOUT            |
| ML1-JAI-ARL-SC01_XX-DR-Y-00002 | ESTUARY - SEATOWN LANDSCAPE LAYOUT            |
| ML1-JAI-ARL-SC01_XX-DR-Y-00003 | ESTUARY - SEATOWN LANDSCAPE LAYOUT            |
| ML1-JAI-ARL-SC02_XX-DR-Y-00004 | SEATOWN - SWORDS CENTRAL LANDSCAPE LAYOUT     |
| ML1-JAI-ARL-SC03_XX-DR-Y-00005 | SWORDS CENTRAL - FOSTERSTOWN LANDSCAPE LAYOUT |
| ML1-JAI-ARL-SC03_XX-DR-Y-00006 | SWORDS CENTRAL - FOSTERSTOWN LANDSCAPE LAYOUT |
| ML1-JAI-ARL-SC04_XX-DR-Y-00007 | FOSTERSTOWN - DUBLIN AIRPORT LANDSCAPE LAYOUT |
| ML1-JAI-ARL-SC04_XX-DR-Y-00008 | FOSTERSTOWN - DUBLIN AIRPORT LANDSCAPE LAYOUT |
| ML1-JAI-ARL-SC06_GF-DR-Y-00113 | DEPOT & DARDISTOWN STATION LANDSCAPE LAYOUT   |
| ML1-JAI-ARL-SC07_GF-DR-X-00113 | NORTHWOOD - BALLYMUN LANDSCAPE LAYOUT         |
| ML1-JAI-ARL-SC07_GF-DR-Y-00114 | NORTHWOOD - BALLYMUN LANDSCAPE LAYOUT         |

LANDSCAPE DETAILS
FINGAL COUNTY/DUBLIN CITY COUNCIL AREA
BOOK 1 OF 1
LISSENHALL TO RANELAGH ROAD

© National Roads Authority (NRA) 1994-2022. This drawing is confidential and the copyright in it is owned by NRA. This drawing must not be either loaned, copied or otherwise reproduced inwhole or in part or used for any purpose without the prior permission of NRA. Transport Infrastructure Ireland (TII) is an operational name of the National Roads Authority. © Ordnance Survey Ireland 2022/ OSi\_NMA\_273. All elevations are in metres and relate to OSi Geoid Model (OSGM02) Malin Head as defined by existing Project Control. All Co-ordinates are in Irish Transverse Mercator Grid (ITM) as defined by OSi active GPS station Tallaght College(TLLG).