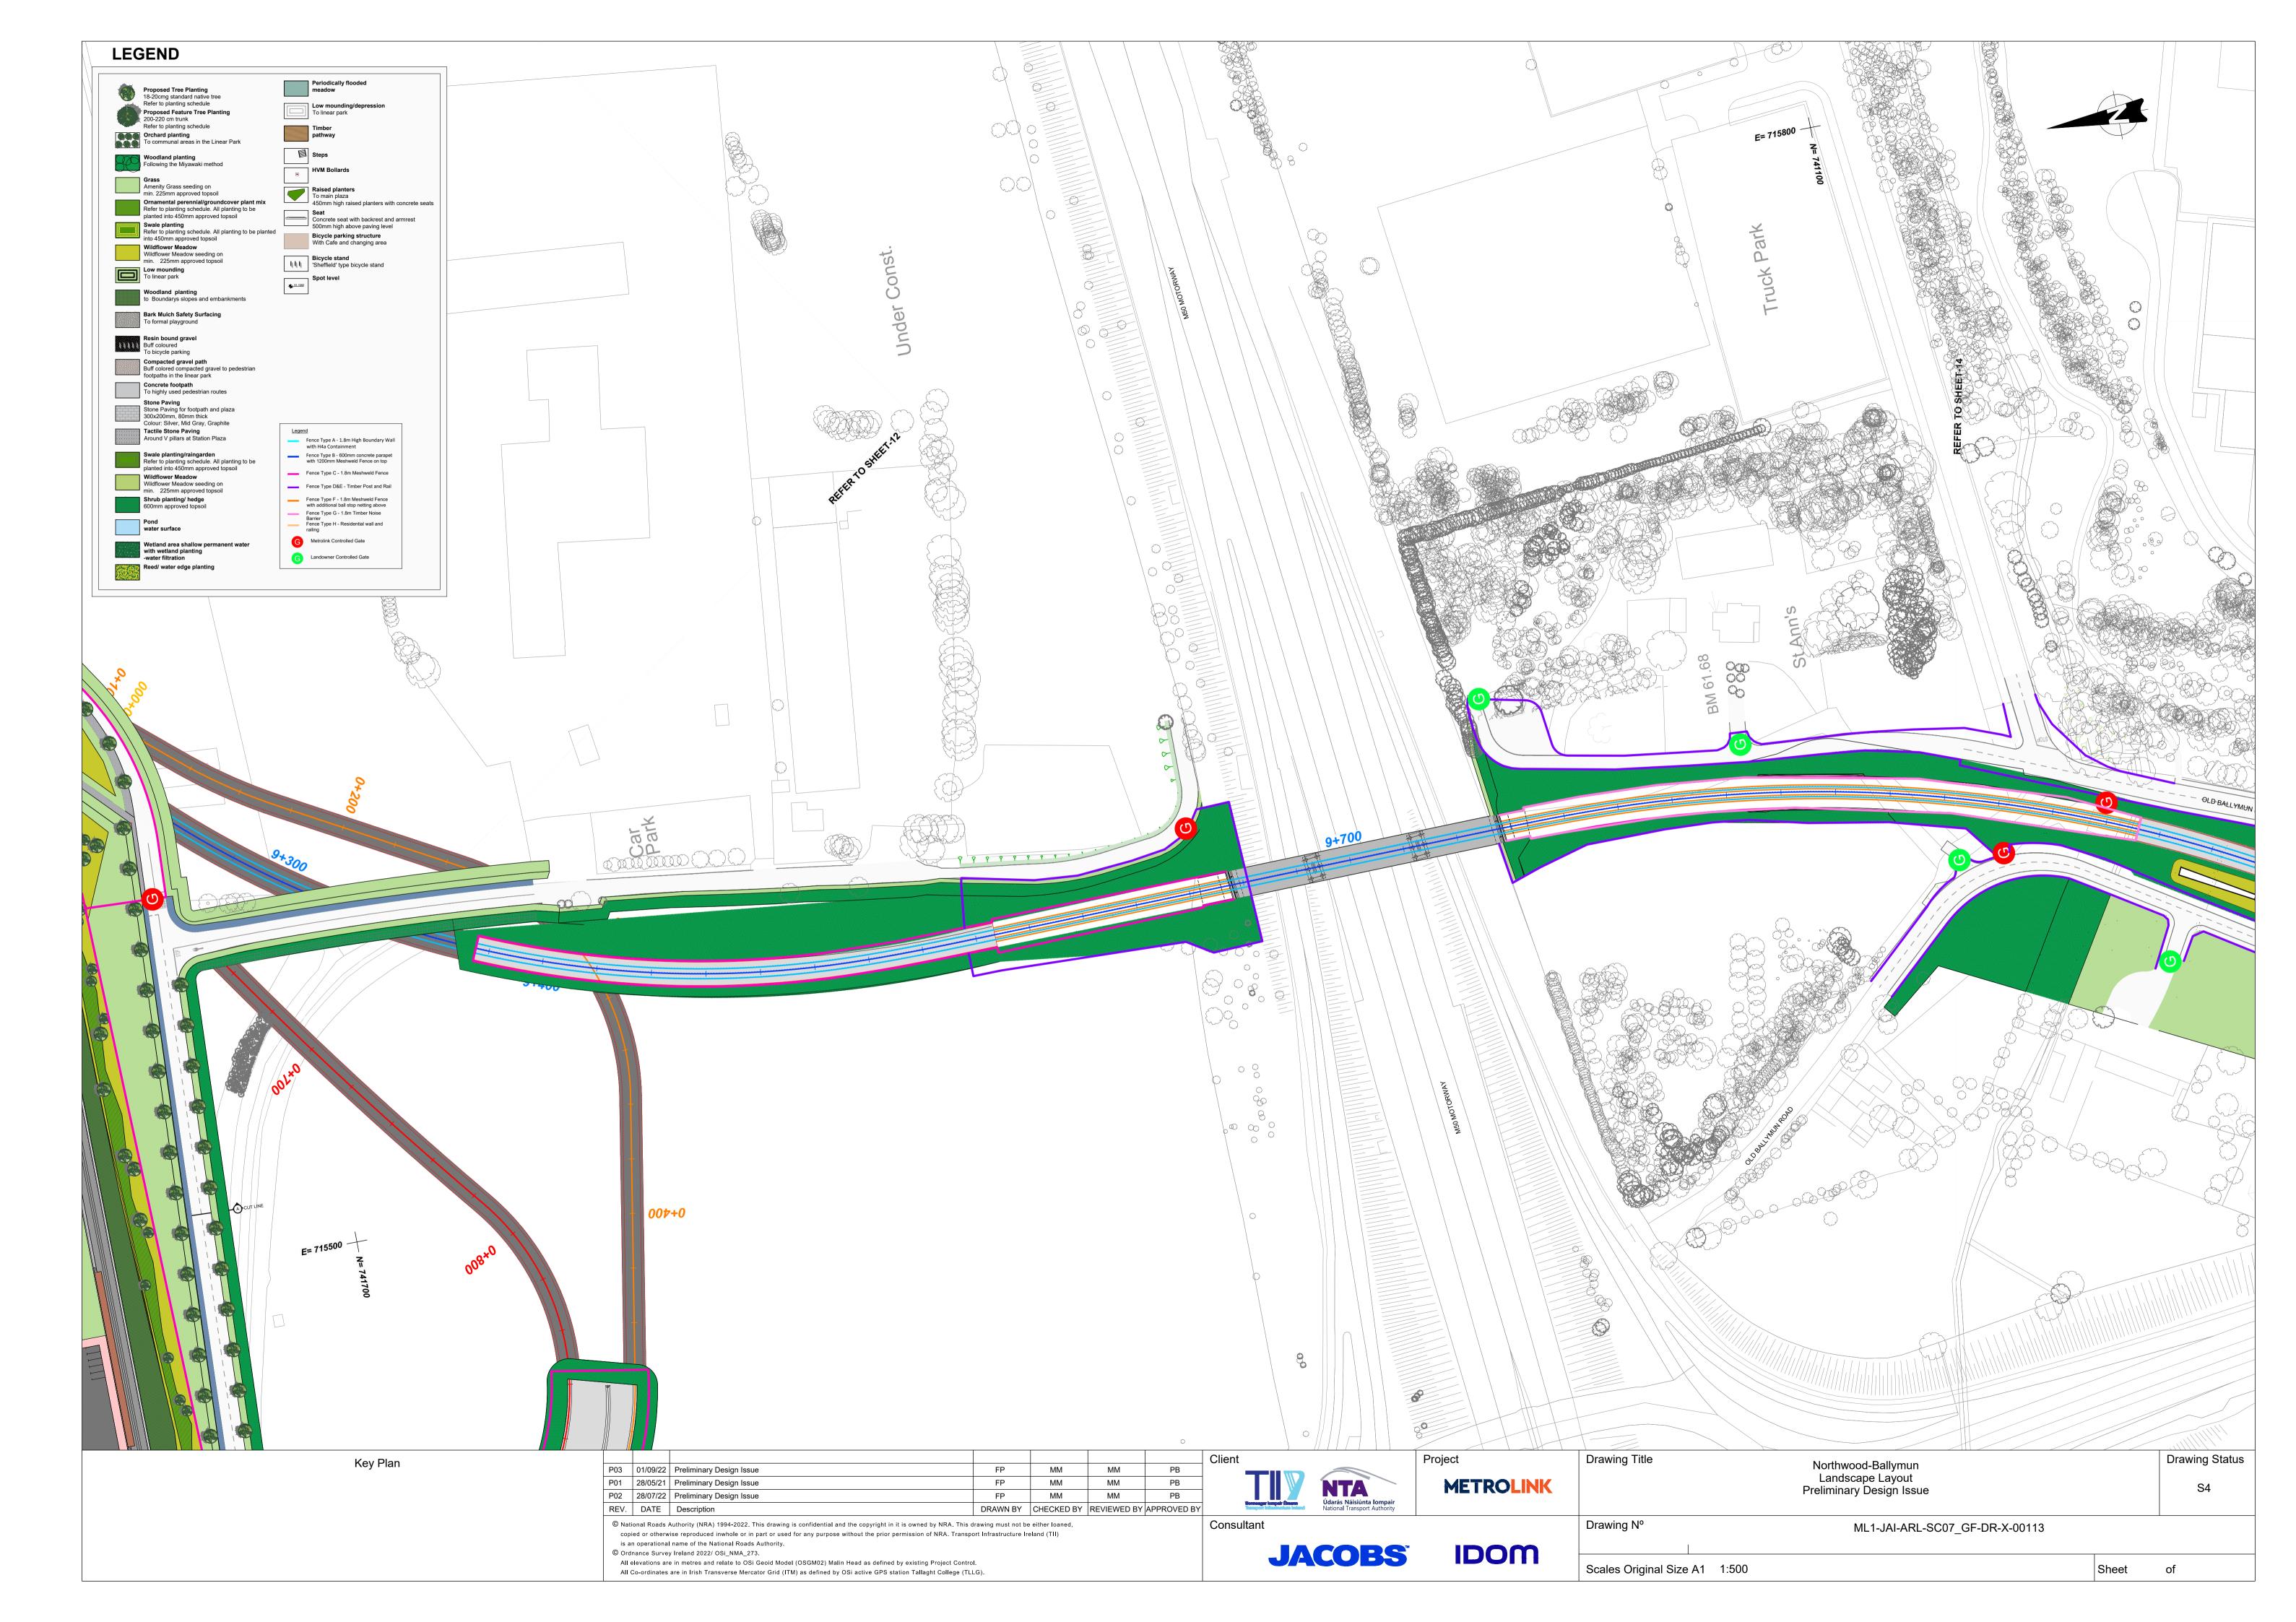

## RAILWAY WORKS - METROLINK

| 1                              | D                                             |
|--------------------------------|-----------------------------------------------|
| Internal Drawing No.           | Drawing Title                                 |
| ML1-JAI-ARL-SC01_XX-DR-Y-00001 | ESTUARY - SEATOWN LANDSCAPE LAYOUT            |
| ML1-JAI-ARL-SC01_XX-DR-Y-00002 | ESTUARY - SEATOWN LANDSCAPE LAYOUT            |
| ML1-JAI-ARL-SC01_XX-DR-Y-00003 | ESTUARY - SEATOWN LANDSCAPE LAYOUT            |
| ML1-JAI-ARL-SC02_XX-DR-Y-00004 | SEATOWN - SWORDS CENTRAL LANDSCAPE LAYOUT     |
| ML1-JAI-ARL-SC03_XX-DR-Y-00005 | SWORDS CENTRAL - FOSTERSTOWN LANDSCAPE LAYOUT |
| ML1-JAI-ARL-SC03_XX-DR-Y-00006 | SWORDS CENTRAL - FOSTERSTOWN LANDSCAPE LAYOUT |
| ML1-JAI-ARL-SC04_XX-DR-Y-00007 | FOSTERSTOWN - DUBLIN AIRPORT LANDSCAPE LAYOUT |
| ML1-JAI-ARL-SC04_XX-DR-Y-00008 | FOSTERSTOWN - DUBLIN AIRPORT LANDSCAPE LAYOUT |
| ML1-JAI-ARL-SC06_GF-DR-Y-00113 | DEPOT & DARDISTOWN STATION LANDSCAPE LAYOUT   |
| ML1-JAI-ARL-SC07_GF-DR-X-00113 | NORTHWOOD - BALLYMUN LANDSCAPE LAYOUT         |
| ML1-JAI-ARL-SC07_GF-DR-Y-00114 | NORTHWOOD - BALLYMUN LANDSCAPE LAYOUT         |