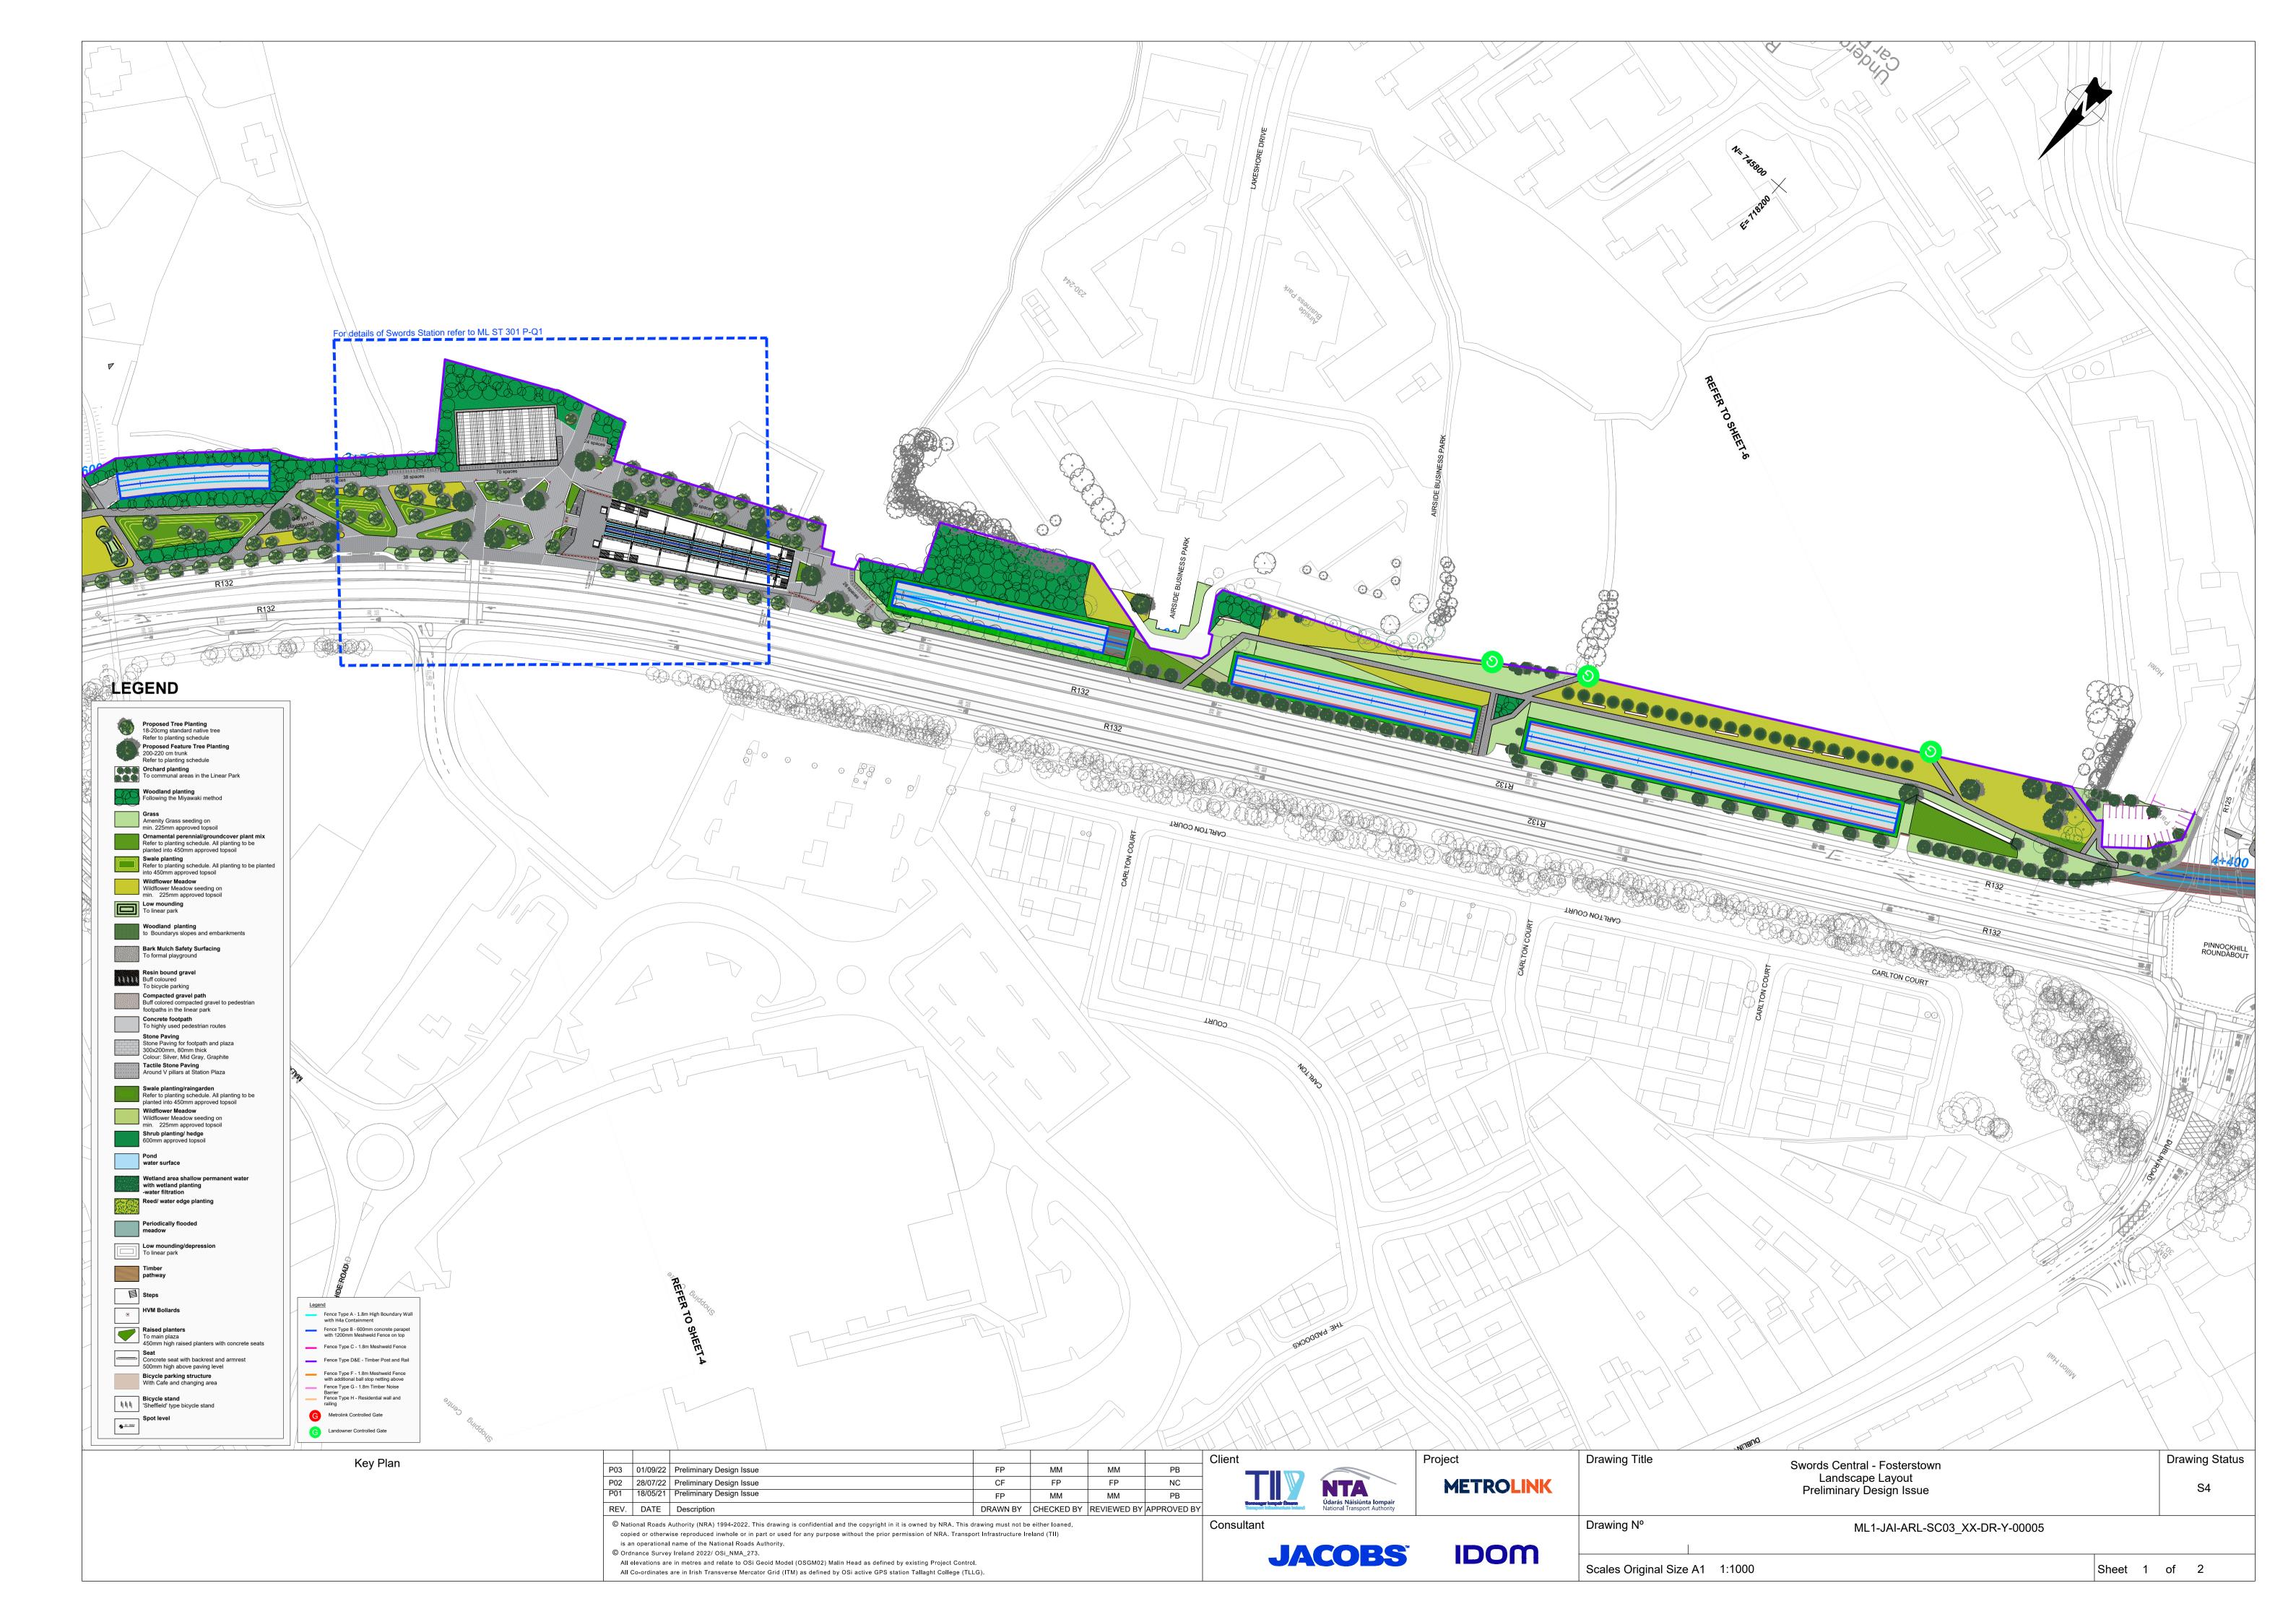

## RAILWAY WORKS - METROLINK

| 1                              | D                                             |
|--------------------------------|-----------------------------------------------|
| Internal Drawing No.           | Drawing Title                                 |
| ML1-JAI-ARL-SC01_XX-DR-Y-00001 | ESTUARY - SEATOWN LANDSCAPE LAYOUT            |
| ML1-JAI-ARL-SC01_XX-DR-Y-00002 | ESTUARY - SEATOWN LANDSCAPE LAYOUT            |
| ML1-JAI-ARL-SC01_XX-DR-Y-00003 | ESTUARY - SEATOWN LANDSCAPE LAYOUT            |
| ML1-JAI-ARL-SC02_XX-DR-Y-00004 | SEATOWN - SWORDS CENTRAL LANDSCAPE LAYOUT     |
| ML1-JAI-ARL-SC03_XX-DR-Y-00005 | SWORDS CENTRAL - FOSTERSTOWN LANDSCAPE LAYOUT |
| ML1-JAI-ARL-SC03_XX-DR-Y-00006 | SWORDS CENTRAL - FOSTERSTOWN LANDSCAPE LAYOUT |
| ML1-JAI-ARL-SC04_XX-DR-Y-00007 | FOSTERSTOWN - DUBLIN AIRPORT LANDSCAPE LAYOUT |
| ML1-JAI-ARL-SC04_XX-DR-Y-00008 | FOSTERSTOWN - DUBLIN AIRPORT LANDSCAPE LAYOUT |
| ML1-JAI-ARL-SC06_GF-DR-Y-00113 | DEPOT & DARDISTOWN STATION LANDSCAPE LAYOUT   |
| ML1-JAI-ARL-SC07_GF-DR-X-00113 | NORTHWOOD - BALLYMUN LANDSCAPE LAYOUT         |
| ML1-JAI-ARL-SC07_GF-DR-Y-00114 | NORTHWOOD - BALLYMUN LANDSCAPE LAYOUT         |