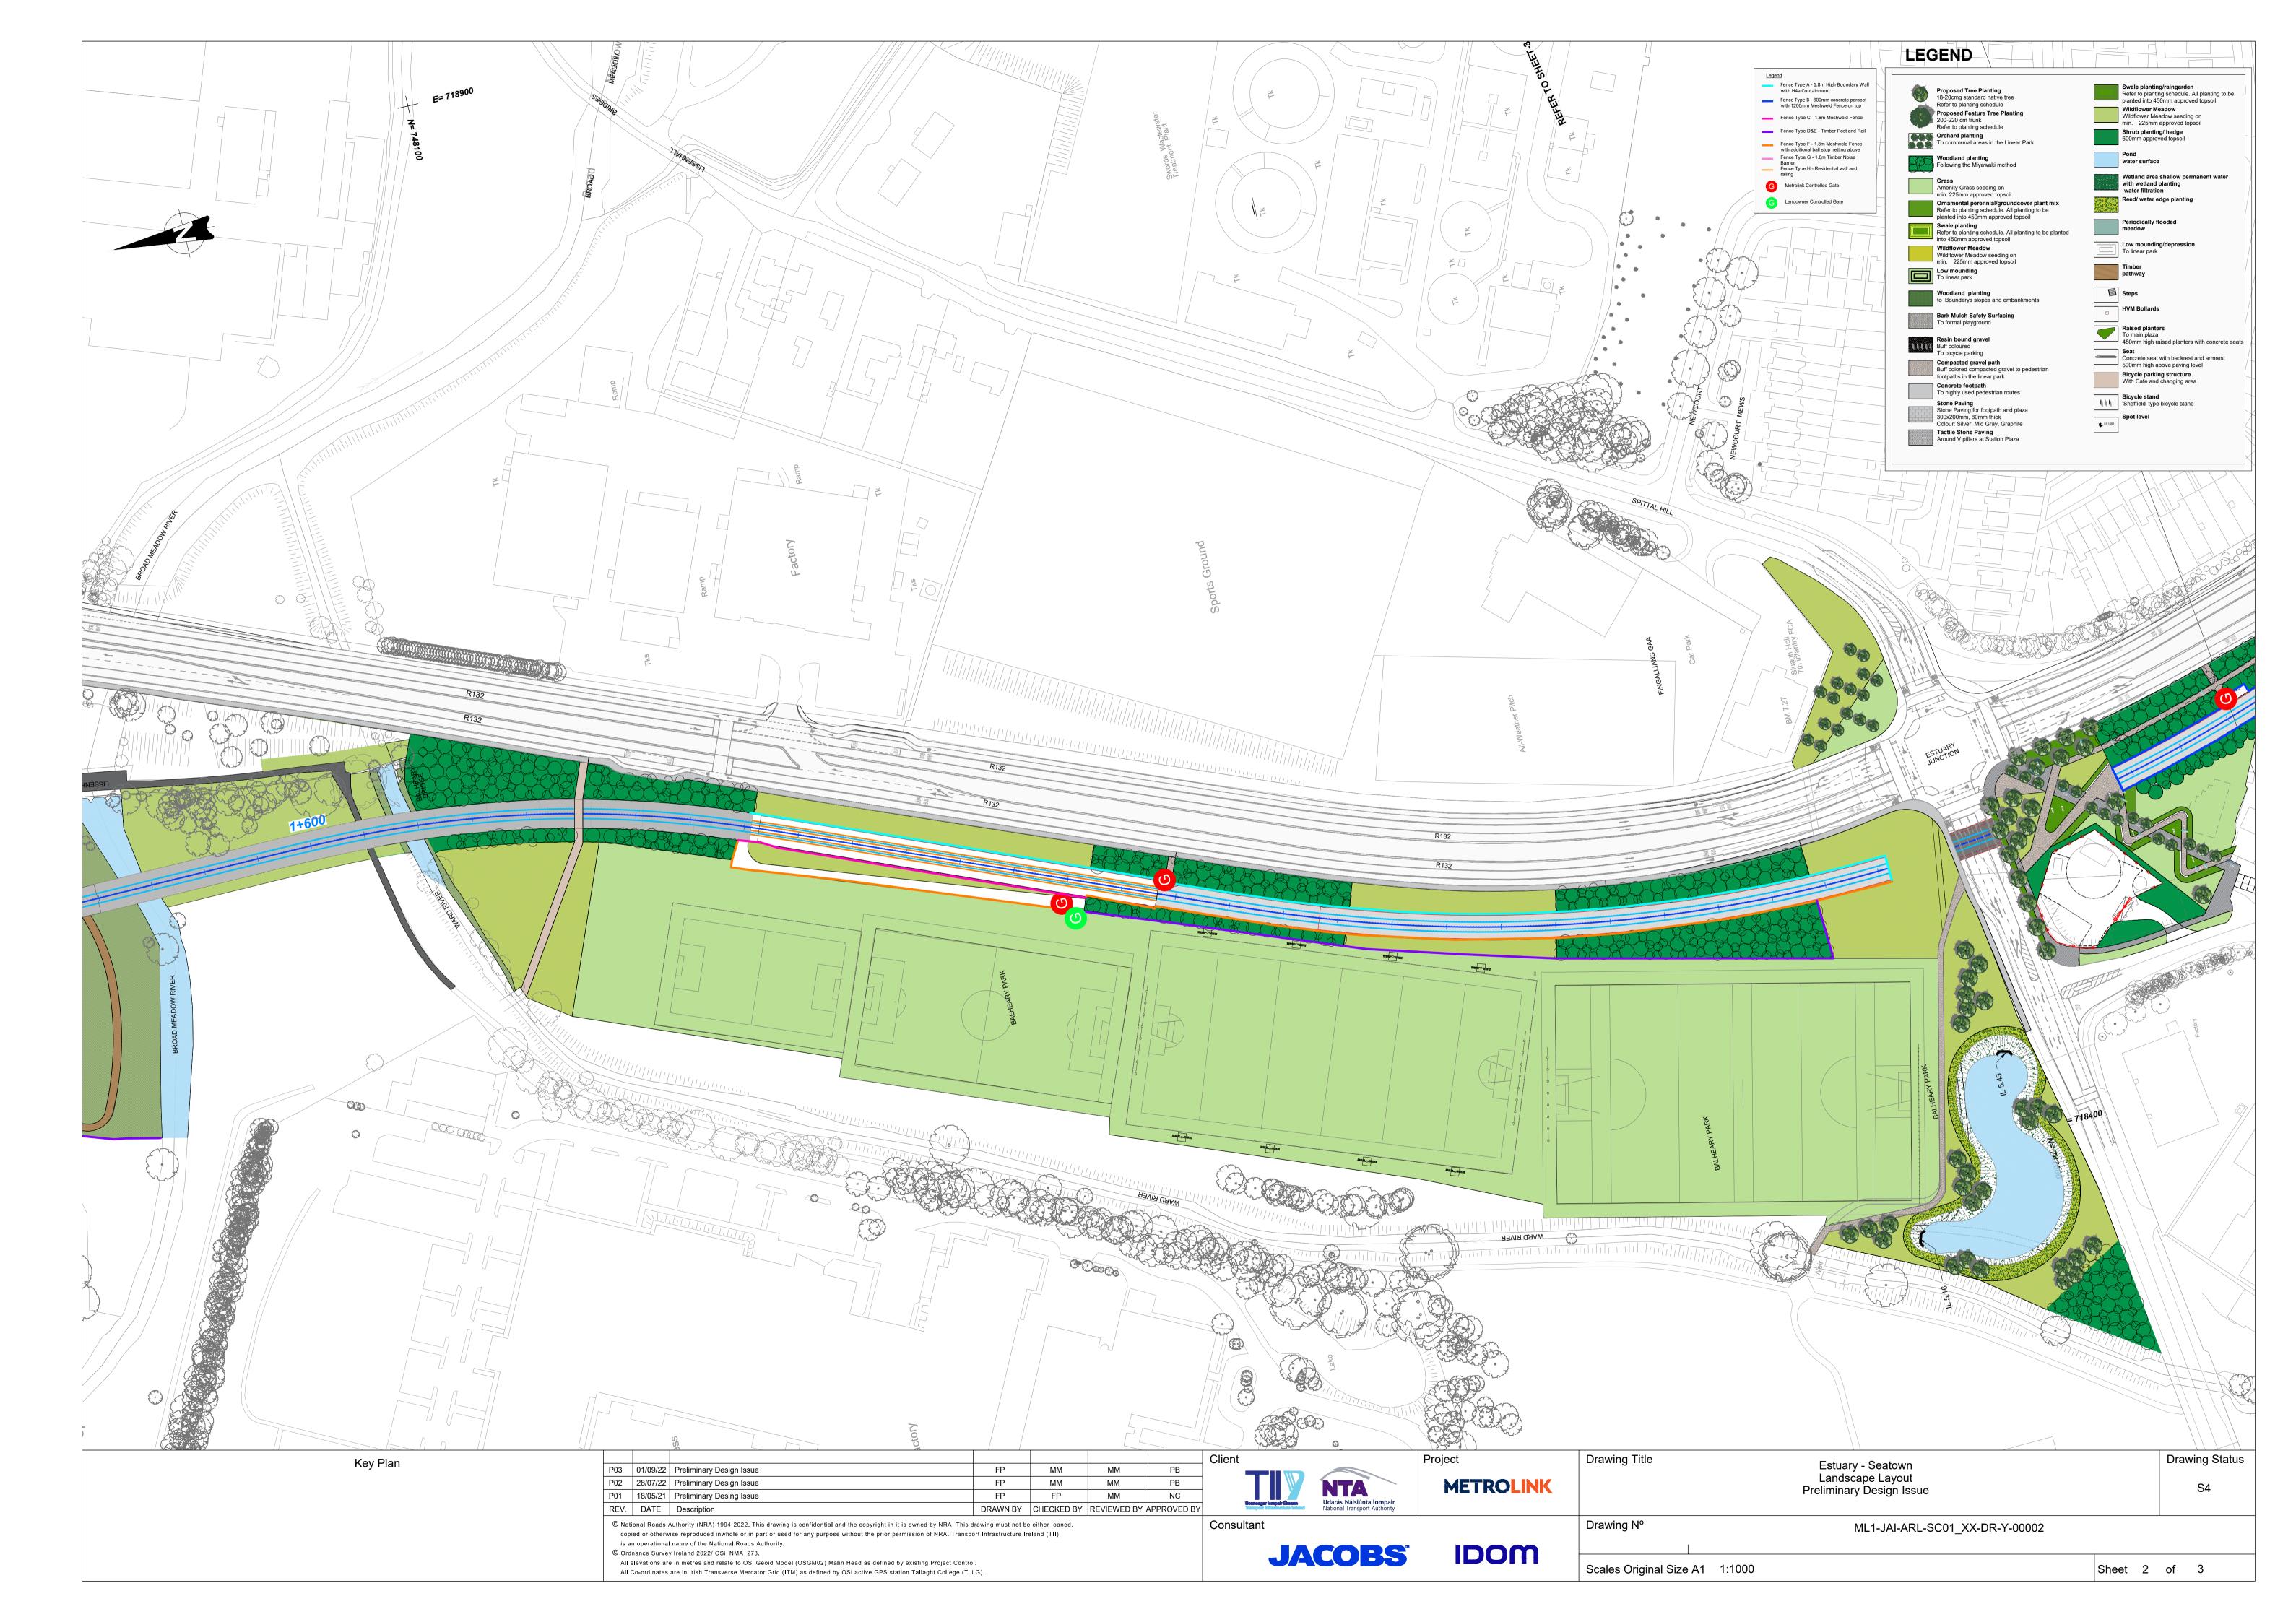

## RAILWAY WORKS - METROLINK

| 1                              | D                                             |
|--------------------------------|-----------------------------------------------|
| Internal Drawing No.           | Drawing Title                                 |
| ML1-JAI-ARL-SC01_XX-DR-Y-00001 | ESTUARY - SEATOWN LANDSCAPE LAYOUT            |
| ML1-JAI-ARL-SC01_XX-DR-Y-00002 | ESTUARY - SEATOWN LANDSCAPE LAYOUT            |
| ML1-JAI-ARL-SC01_XX-DR-Y-00003 | ESTUARY - SEATOWN LANDSCAPE LAYOUT            |
| ML1-JAI-ARL-SC02_XX-DR-Y-00004 | SEATOWN - SWORDS CENTRAL LANDSCAPE LAYOUT     |
| ML1-JAI-ARL-SC03_XX-DR-Y-00005 | SWORDS CENTRAL - FOSTERSTOWN LANDSCAPE LAYOUT |
| ML1-JAI-ARL-SC03_XX-DR-Y-00006 | SWORDS CENTRAL - FOSTERSTOWN LANDSCAPE LAYOUT |
| ML1-JAI-ARL-SC04_XX-DR-Y-00007 | FOSTERSTOWN - DUBLIN AIRPORT LANDSCAPE LAYOUT |
| ML1-JAI-ARL-SC04_XX-DR-Y-00008 | FOSTERSTOWN - DUBLIN AIRPORT LANDSCAPE LAYOUT |
| ML1-JAI-ARL-SC06_GF-DR-Y-00113 | DEPOT & DARDISTOWN STATION LANDSCAPE LAYOUT   |
| ML1-JAI-ARL-SC07_GF-DR-X-00113 | NORTHWOOD - BALLYMUN LANDSCAPE LAYOUT         |
| ML1-JAI-ARL-SC07_GF-DR-Y-00114 | NORTHWOOD - BALLYMUN LANDSCAPE LAYOUT         |

LANDSCAPE DETAILS
FINGAL COUNTY/DUBLIN CITY COUNCIL AREA
BOOK 1 OF 1
LISSENHALL TO RANELAGH ROAD

© National Roads Authority (NRA) 1994-2022. This drawing is confidential and the copyright in it is owned by NRA. This drawing must not be either loaned, copied or otherwise reproduced inwhole or in part or used for any purpose without the prior permission of NRA. Transport Infrastructure Ireland (TII) is an operational name of the National Roads Authority. © Ordnance Survey Ireland 2022/ OSi\_NMA\_273. All elevations are in metres and relate to OSi Geoid Model (OSGM02) Malin Head as defined by existing Project Control. All Co-ordinates are in Irish Transverse Mercator Grid (ITM) as defined by OSi active GPS station Tallaght College(TLLG).