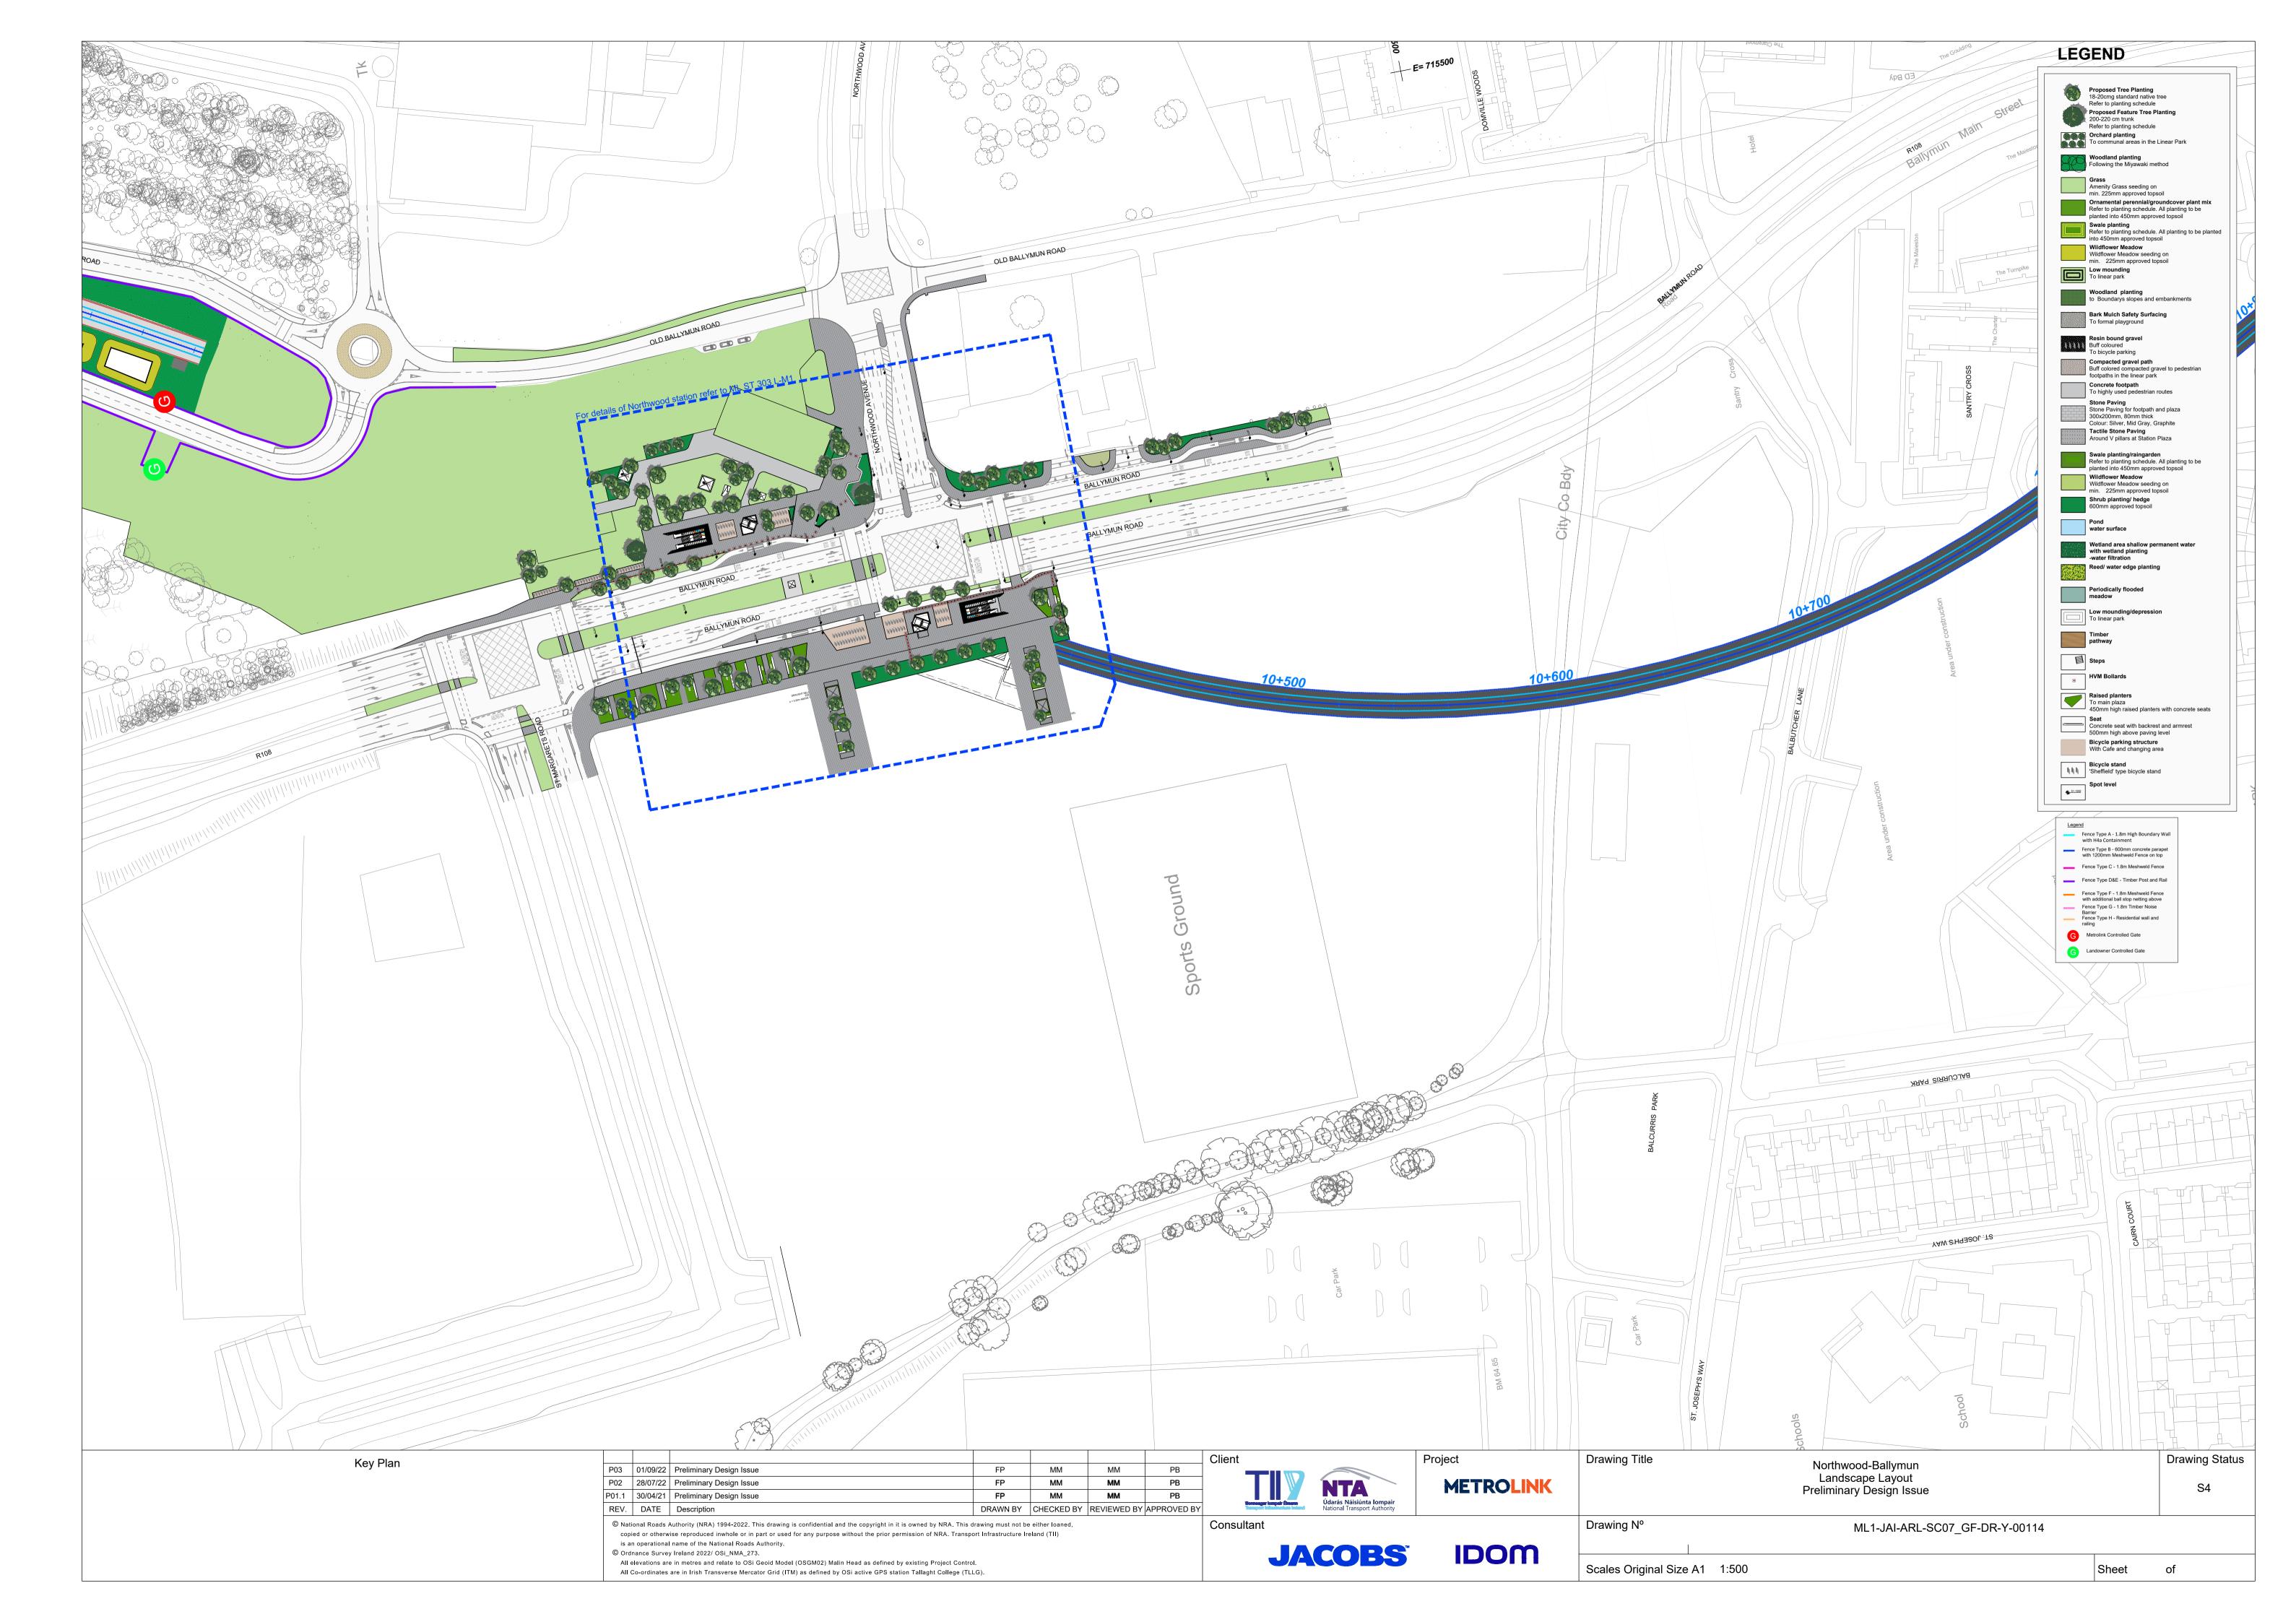

## RAILWAY WORKS - METROLINK

| 1                              | D                                             |
|--------------------------------|-----------------------------------------------|
| Internal Drawing No.           | Drawing Title                                 |
| ML1-JAI-ARL-SC01_XX-DR-Y-00001 | ESTUARY - SEATOWN LANDSCAPE LAYOUT            |
| ML1-JAI-ARL-SC01_XX-DR-Y-00002 | ESTUARY - SEATOWN LANDSCAPE LAYOUT            |
| ML1-JAI-ARL-SC01_XX-DR-Y-00003 | ESTUARY - SEATOWN LANDSCAPE LAYOUT            |
| ML1-JAI-ARL-SC02_XX-DR-Y-00004 | SEATOWN - SWORDS CENTRAL LANDSCAPE LAYOUT     |
| ML1-JAI-ARL-SC03_XX-DR-Y-00005 | SWORDS CENTRAL - FOSTERSTOWN LANDSCAPE LAYOUT |
| ML1-JAI-ARL-SC03_XX-DR-Y-00006 | SWORDS CENTRAL - FOSTERSTOWN LANDSCAPE LAYOUT |
| ML1-JAI-ARL-SC04_XX-DR-Y-00007 | FOSTERSTOWN - DUBLIN AIRPORT LANDSCAPE LAYOUT |
| ML1-JAI-ARL-SC04_XX-DR-Y-00008 | FOSTERSTOWN - DUBLIN AIRPORT LANDSCAPE LAYOUT |
| ML1-JAI-ARL-SC06_GF-DR-Y-00113 | DEPOT & DARDISTOWN STATION LANDSCAPE LAYOUT   |
| ML1-JAI-ARL-SC07_GF-DR-X-00113 | NORTHWOOD - BALLYMUN LANDSCAPE LAYOUT         |
| ML1-JAI-ARL-SC07_GF-DR-Y-00114 | NORTHWOOD - BALLYMUN LANDSCAPE LAYOUT         |