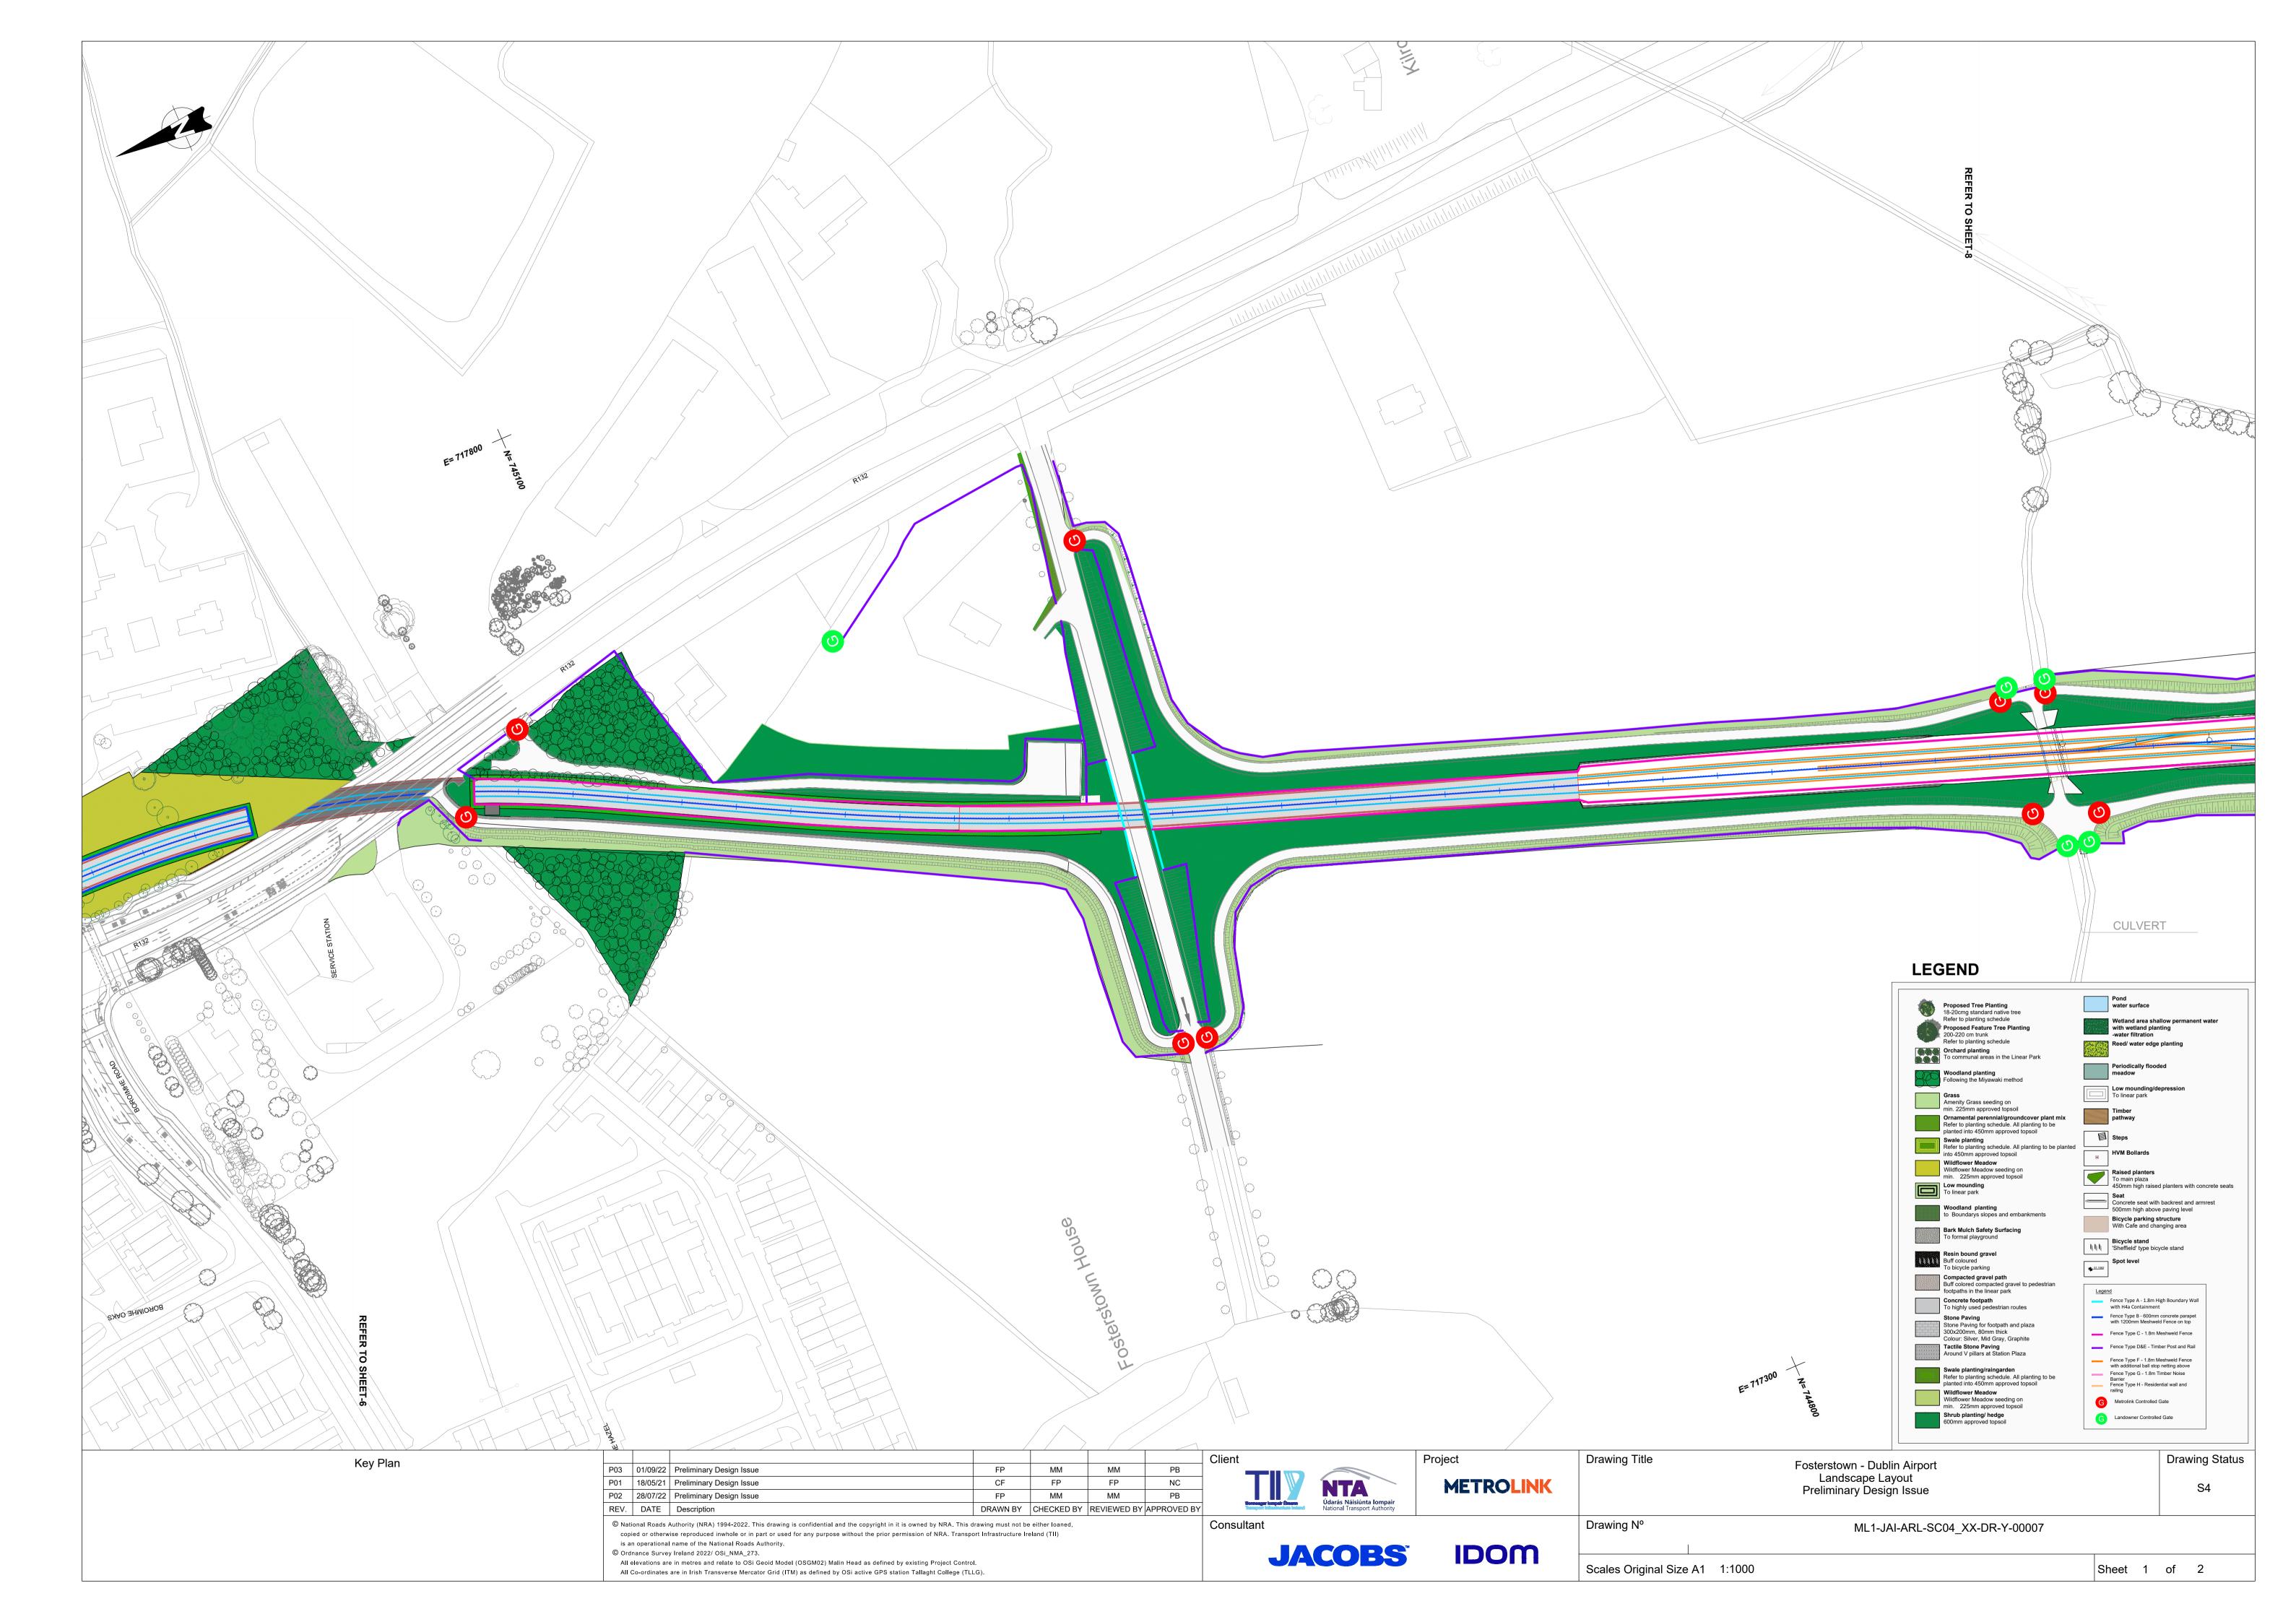

## RAILWAY WORKS - METROLINK

| 1                              | D                                             |
|--------------------------------|-----------------------------------------------|
| Internal Drawing No.           | Drawing Title                                 |
| ML1-JAI-ARL-SC01_XX-DR-Y-00001 | ESTUARY - SEATOWN LANDSCAPE LAYOUT            |
| ML1-JAI-ARL-SC01_XX-DR-Y-00002 | ESTUARY - SEATOWN LANDSCAPE LAYOUT            |
| ML1-JAI-ARL-SC01_XX-DR-Y-00003 | ESTUARY - SEATOWN LANDSCAPE LAYOUT            |
| ML1-JAI-ARL-SC02_XX-DR-Y-00004 | SEATOWN - SWORDS CENTRAL LANDSCAPE LAYOUT     |
| ML1-JAI-ARL-SC03_XX-DR-Y-00005 | SWORDS CENTRAL - FOSTERSTOWN LANDSCAPE LAYOUT |
| ML1-JAI-ARL-SC03_XX-DR-Y-00006 | SWORDS CENTRAL - FOSTERSTOWN LANDSCAPE LAYOUT |
| ML1-JAI-ARL-SC04_XX-DR-Y-00007 | FOSTERSTOWN - DUBLIN AIRPORT LANDSCAPE LAYOUT |
| ML1-JAI-ARL-SC04_XX-DR-Y-00008 | FOSTERSTOWN - DUBLIN AIRPORT LANDSCAPE LAYOUT |
| ML1-JAI-ARL-SC06_GF-DR-Y-00113 | DEPOT & DARDISTOWN STATION LANDSCAPE LAYOUT   |
| ML1-JAI-ARL-SC07_GF-DR-X-00113 | NORTHWOOD - BALLYMUN LANDSCAPE LAYOUT         |
| ML1-JAI-ARL-SC07_GF-DR-Y-00114 | NORTHWOOD - BALLYMUN LANDSCAPE LAYOUT         |