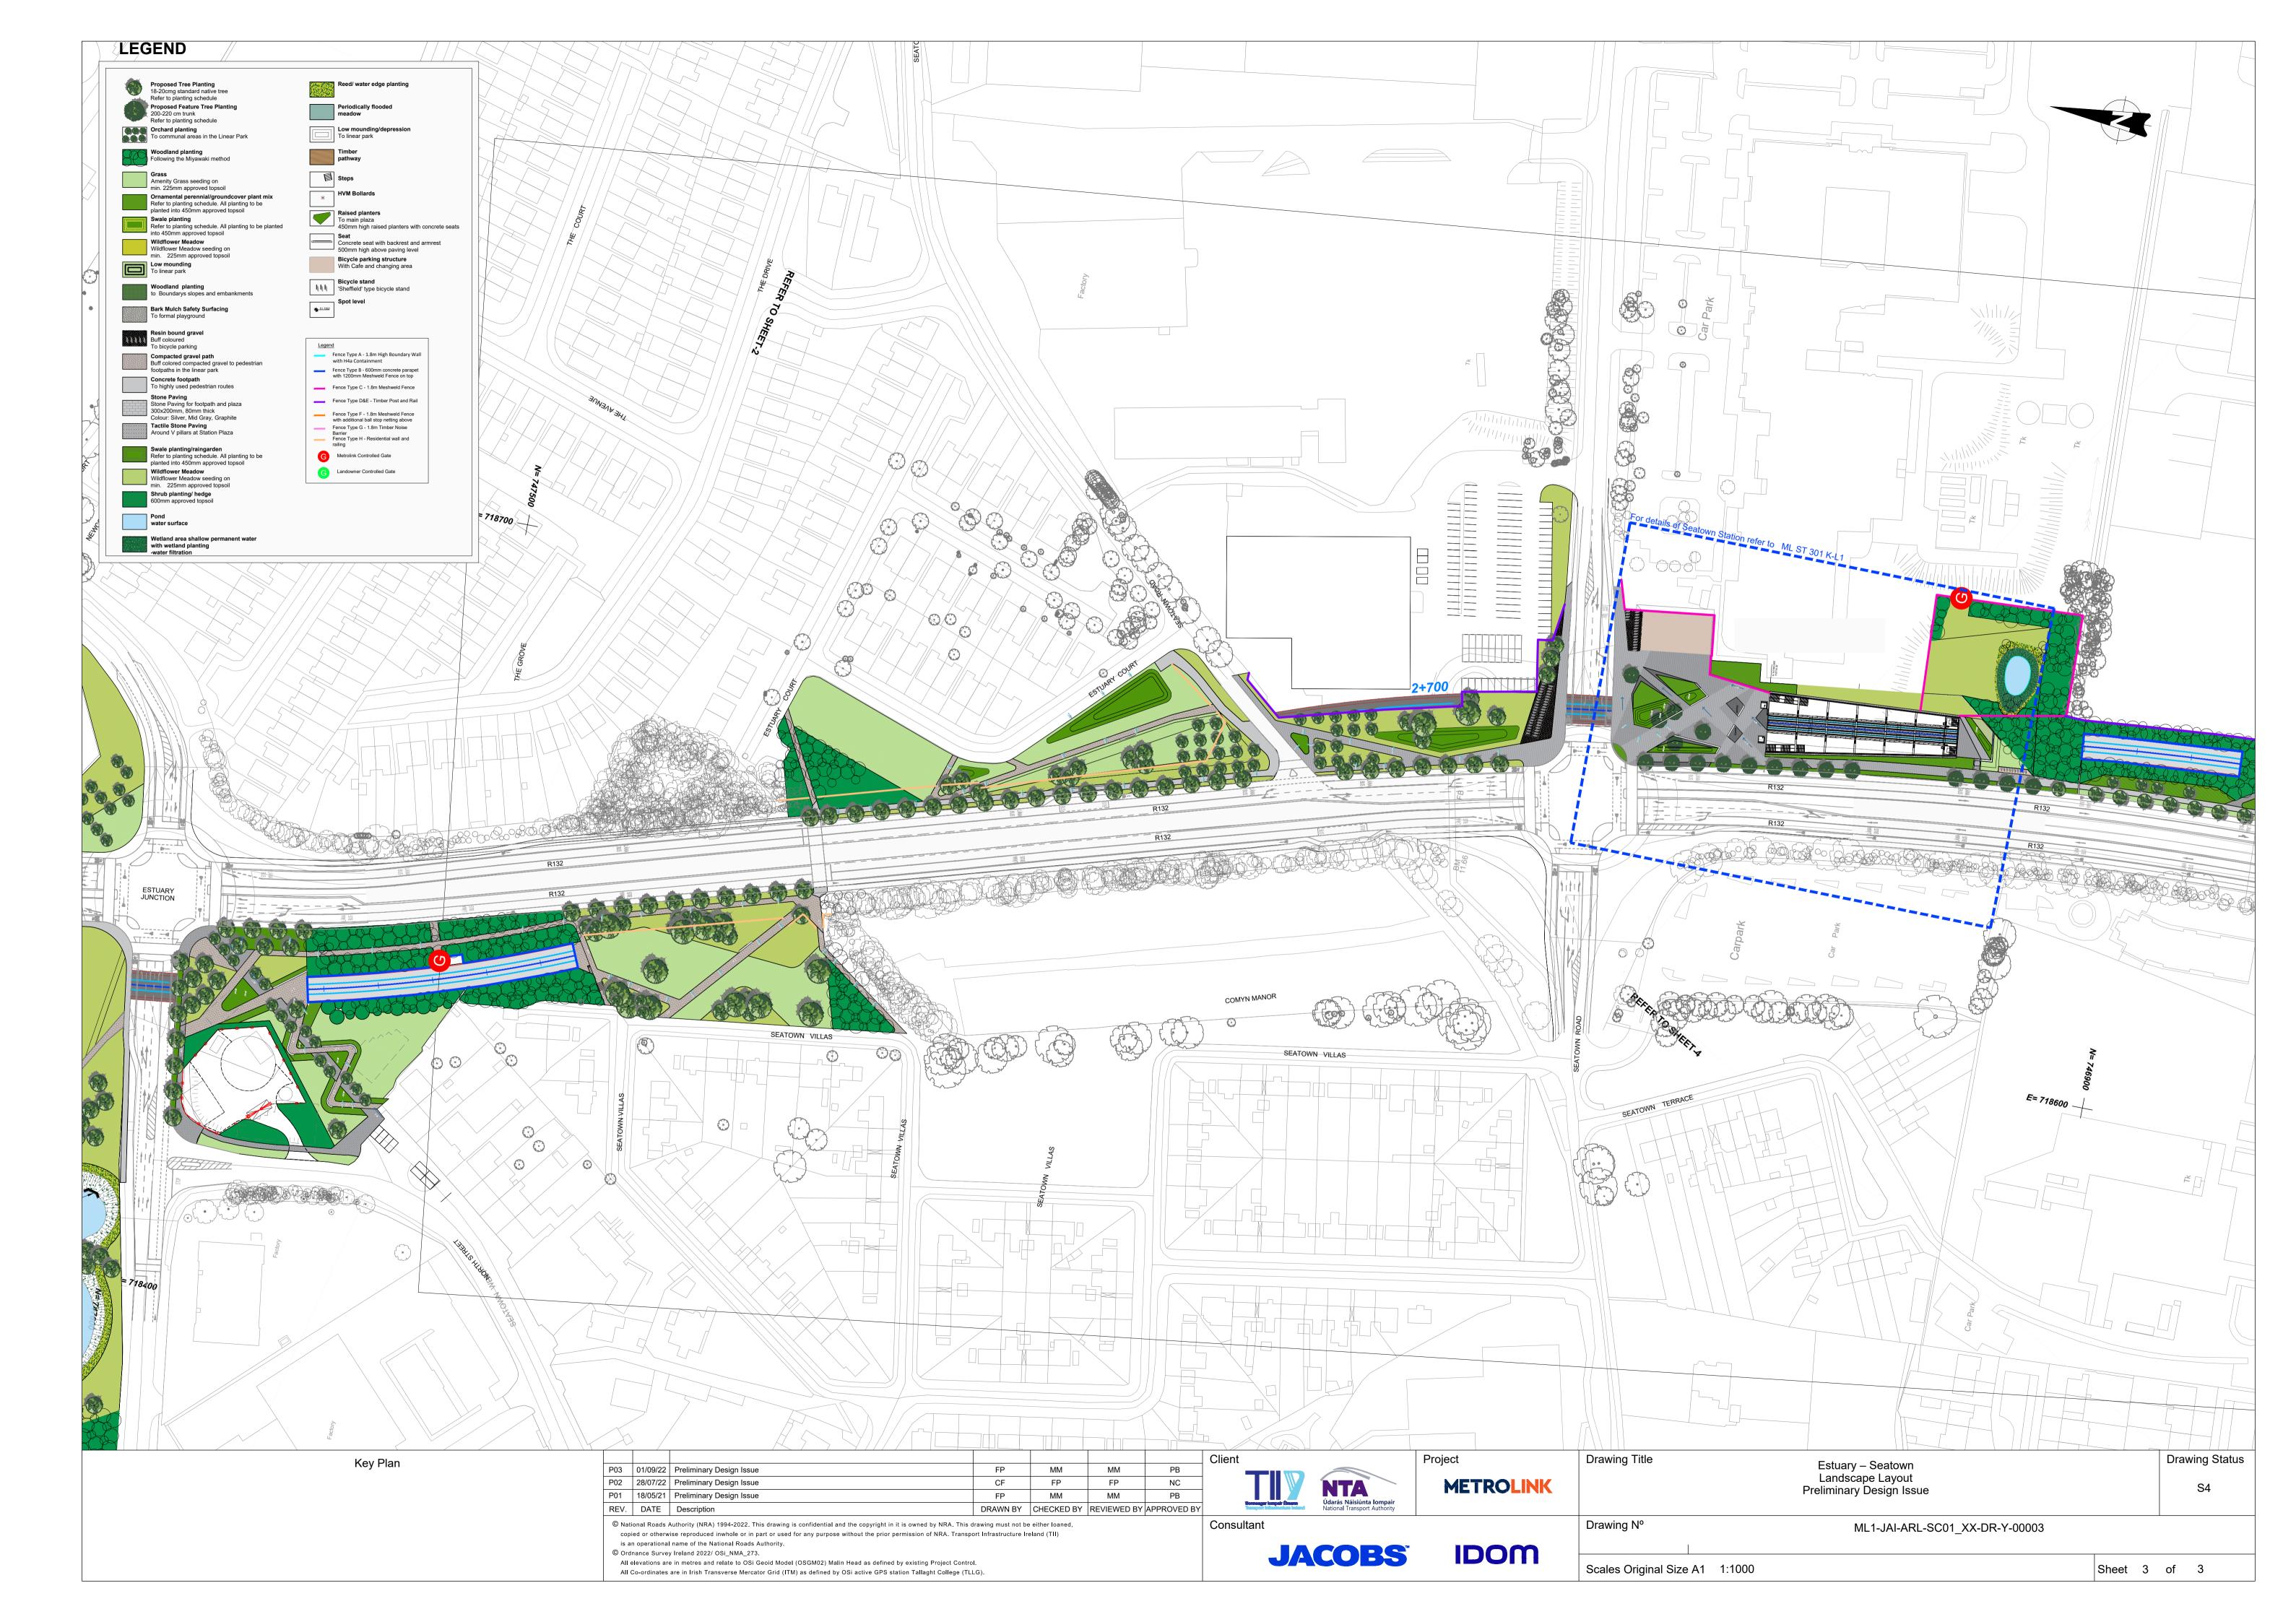

## RAILWAY WORKS - METROLINK

| 1                              | D                                             |
|--------------------------------|-----------------------------------------------|
| Internal Drawing No.           | Drawing Title                                 |
| ML1-JAI-ARL-SC01_XX-DR-Y-00001 | ESTUARY - SEATOWN LANDSCAPE LAYOUT            |
| ML1-JAI-ARL-SC01_XX-DR-Y-00002 | ESTUARY - SEATOWN LANDSCAPE LAYOUT            |
| ML1-JAI-ARL-SC01_XX-DR-Y-00003 | ESTUARY - SEATOWN LANDSCAPE LAYOUT            |
| ML1-JAI-ARL-SC02_XX-DR-Y-00004 | SEATOWN - SWORDS CENTRAL LANDSCAPE LAYOUT     |
| ML1-JAI-ARL-SC03_XX-DR-Y-00005 | SWORDS CENTRAL - FOSTERSTOWN LANDSCAPE LAYOUT |
| ML1-JAI-ARL-SC03_XX-DR-Y-00006 | SWORDS CENTRAL - FOSTERSTOWN LANDSCAPE LAYOUT |
| ML1-JAI-ARL-SC04_XX-DR-Y-00007 | FOSTERSTOWN - DUBLIN AIRPORT LANDSCAPE LAYOUT |
| ML1-JAI-ARL-SC04_XX-DR-Y-00008 | FOSTERSTOWN - DUBLIN AIRPORT LANDSCAPE LAYOUT |
| ML1-JAI-ARL-SC06_GF-DR-Y-00113 | DEPOT & DARDISTOWN STATION LANDSCAPE LAYOUT   |
| ML1-JAI-ARL-SC07_GF-DR-X-00113 | NORTHWOOD - BALLYMUN LANDSCAPE LAYOUT         |
| ML1-JAI-ARL-SC07_GF-DR-Y-00114 | NORTHWOOD - BALLYMUN LANDSCAPE LAYOUT         |

LANDSCAPE DETAILS
FINGAL COUNTY/DUBLIN CITY COUNCIL AREA
BOOK 1 OF 1
LISSENHALL TO RANELAGH ROAD

© National Roads Authority (NRA) 1994-2022. This drawing is confidential and the copyright in it is owned by NRA. This drawing must not be either loaned, copied or otherwise reproduced inwhole or in part or used for any purpose without the prior permission of NRA. Transport Infrastructure Ireland (TII) is an operational name of the National Roads Authority. © Ordnance Survey Ireland 2022/ OSi\_NMA\_273. All elevations are in metres and relate to OSi Geoid Model (OSGM02) Malin Head as defined by existing Project Control. All Co-ordinates are in Irish Transverse Mercator Grid (ITM) as defined by OSi active GPS station Tallaght College(TLLG).